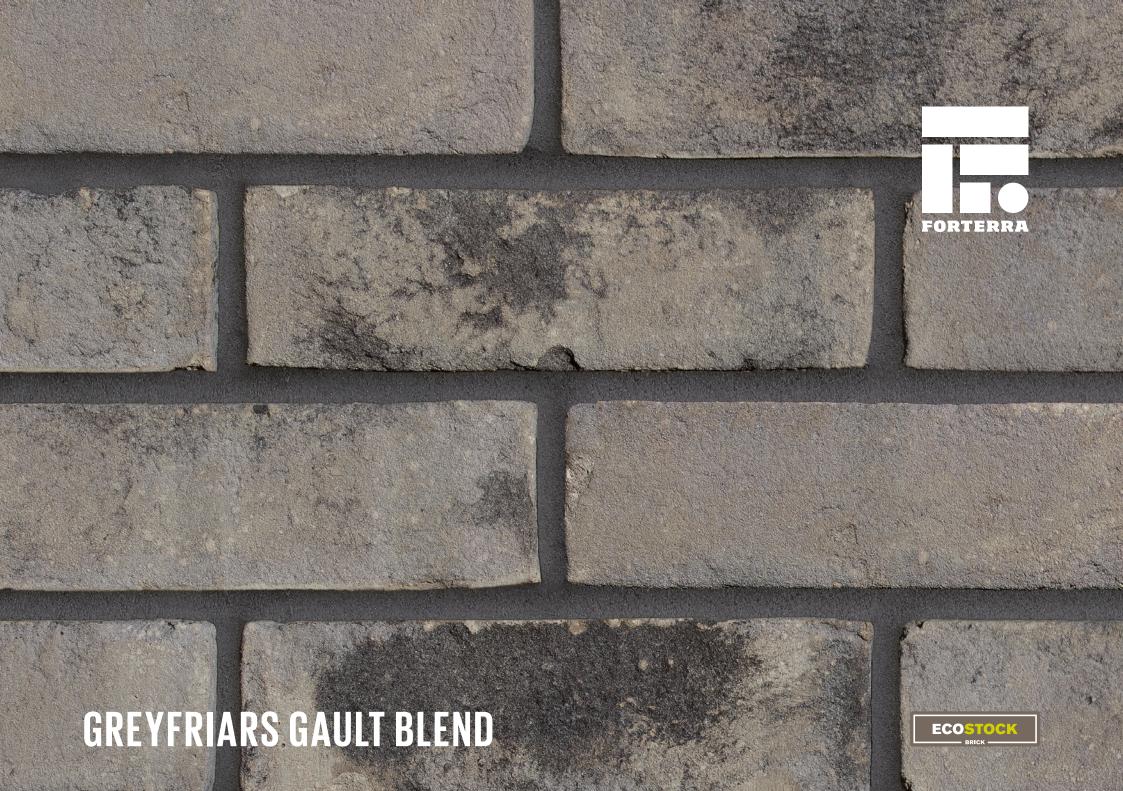

## **GREYFRIARS GAULT BLEND**

Manufactured to BS EN 771-1

Brick type

Category II, U, Clay Masonry Unit

Standard work size

215 x 102.5 x 65mm

**Dimensional tolerances** 

Tolerance category: T2 Range category: R1