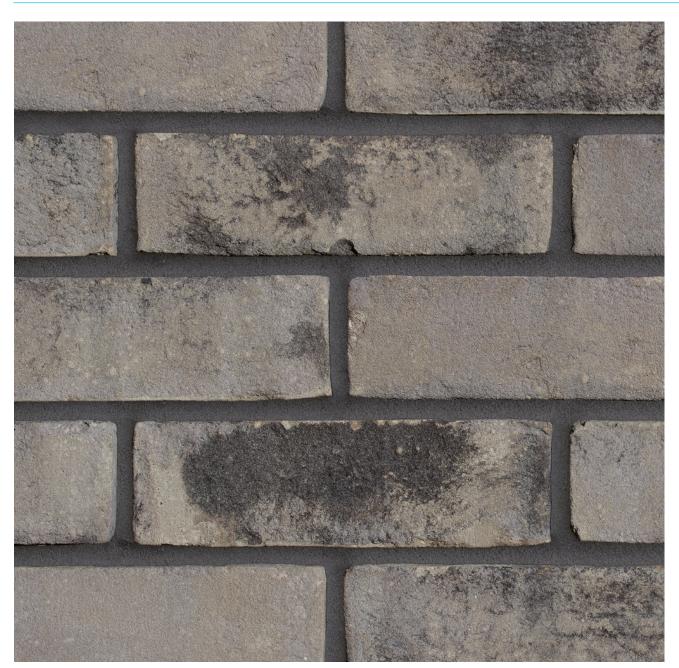

## **GREYFRIARS GAULT BLEND**

Manufactured to BS EN 771-1

Brick type

Category II, U, Clay Masonry Unit

Standard work size

215 x 102.5 x 65mm

**Dimensional tolerances** 

Tolerance category: T2 Range category: R1