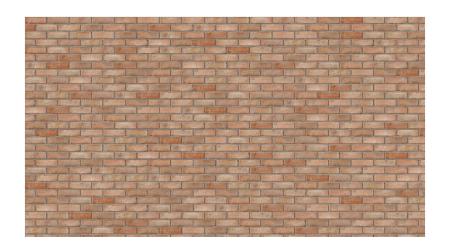

## Northern Buff

## **Product Information**

Ibstock Code: A2618A

Type: Machine Moulded Waterstruck

Facing Description: Distressed

Dry Brick Weight (kg): 2.7kg
Pack Quantity: 392

Packaging (standard): Banded (Plastic) and Shrinkwrapped