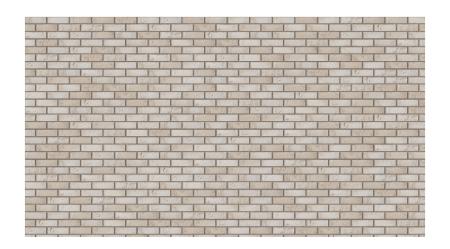

## Moseley

## **Product Information**

Ibstock Code: A5162A

Type: Wirecut Extruded

Facing Description: Rusticated

Dry Brick Weight (kg): 2kg
Pack Quantity: 520

Packaging (standard): Shrinkwrapped on pallets (wood)

Factory: Clerkenwell

## Technical Specification (to BS EN 771-1)

Brick Dimensions (L x W x H mm): 215x102x65

Size Tolerances Mean & Range: T2 R2

Configuration: Vertically Perforated

Voids (%):NPDCompressive Strength (N/mm²):40Active Soluble Salts:S2Water Absorption (% weight):6Durability:F2