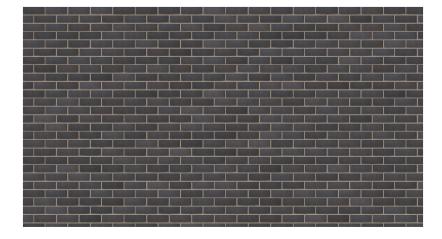

## Staffordshire Slate Blue Smooth 73mm





## Product Information

| Ibstock Code:          |
|------------------------|
| Туре:                  |
| Facing Description:    |
| Dry Brick Weight (kg): |
| Pack Quantity:         |
| Packaging (standard):  |
| Factory:               |

C2232A Wirecut Extruded Smooth 3kg 340 Banded (Plastic) Lodge Lane

## Technical Specification (to BS EN 771-1)

| Brick Dimensions (L x W x H mm):                           | 215x102x73            |
|------------------------------------------------------------|-----------------------|
| Size Tolerances Mean & Range:                              | T2 R1                 |
| Configuration:                                             | Vertically Perforated |
| Voids (%):                                                 | 23-28                 |
| Compres