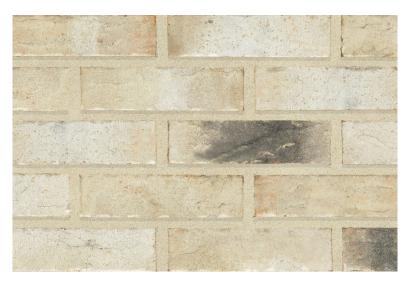

## **Alaska Sintered Rustic**

| Configuration (EN 771.1):                 | Vertically Perforated Clay Facing<br>Brick |       | Dimensions:                       | 215 x 102 x 65 mm |           |
|-------------------------------------------|--------------------------------------------|-------|-----------------------------------|-------------------|-----------|
| Compressive Strength:                     | >= 40                                      | N/mm² | Dimensional Tolerance:            | Τ1                |           |
| Compressive Strength Category:            | I.                                         |       | Dimensional Range:                | R1                |           |
| Freeze/Thaw Resistance:                   | F2                                         |       | Water Absorption:                 | =< 14             | %         |
| Soluble Salts Content Category:           | S2                                         |       | Initial Rate of Water Absorption: | 0.5 - 1.5         | kg/m².min |
| Reaction to Fire:                         | Class A1                                   |       | Dangerous Substances:             | N/A               |           |
| Thermal Conductivity (P = 50):            | 0.45                                       | W/m.K | Thermal Resistance (P = 50):      | 0.23              | m².K/W    |
| Thermal Conductivity (P = 90):            | 0.51                                       | W/m.K | Thermal Resistance (P = 90):      | 0.2               | m².K/W    |
| Void Percentage:                          | 20 - 24                                    | %     | Net Dry Density:                  | 1700              | kg/m³     |
| Water Vapour Permeability<br>Coefficient: | 5/10                                       |       | Gross Dry Density:                | 1400              | kg/m³     |
| Bond Strength (fixed value):              | 0.15                                       | N/mm² | Density Tolerance:                | D1                |           |
| Quantity per Pack:                        | 460                                        |       | Recycled Content:                 | 0                 | %         |
| Product Weight:                           | 2.28                                       | kg    | DoP common root reference code:   | Nr.4-Gr3 -        |           |
| Products per Square Metre:                | 60                                         |       |                                   |                   |           |