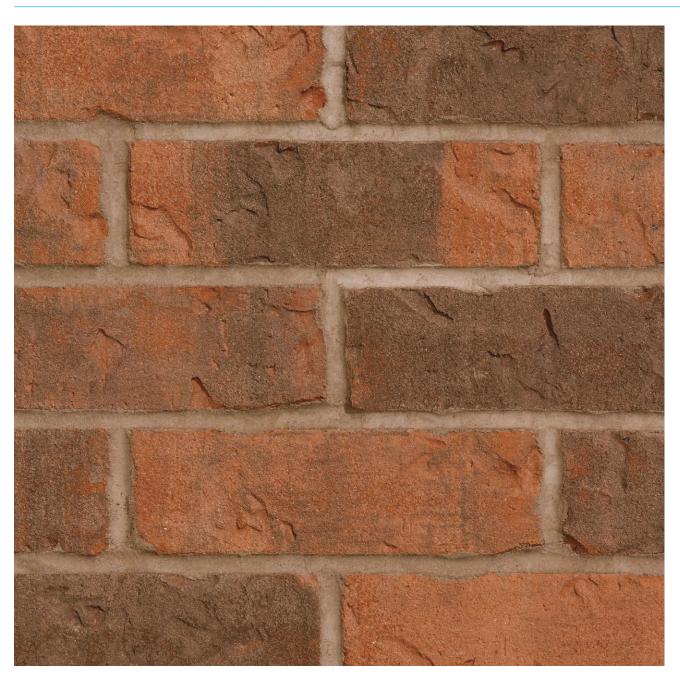

## **WOODSIDE MIXTURE**

Manufactured to BS EN 771-1

**Brick type** 

Category II, U, Clay Masonry Unit

Standard work size

215 x 102.5 x 65mm

**Dimensional tolerances** 

Tolerance category: T2 Range category: R1

**Compressive strength** 

 $\geq 75 \text{N/mm}^2$ 

Water absorption

≤ 7%

**Durability** 

F2

Active soluble salts content

S2

Configuration

Vertically Perforated 18-28% Voids

Dry weight per brick

2.5kg

Pack size

504

**Factory** 

Accrington

EAN

5057595000699

SKU

SACCWOO1600VO

**Sales** +44 (0) 330 1231017 **Technical** +44 (0) 330 1231018 **Email** bricks@forterra.co.uk Disclaimer: The reproduction of colours and textures is only as accurate as the printing process will allow. Photographic samples should be used when shortlisting products but we advise that an actual sample should be seen before ordering.