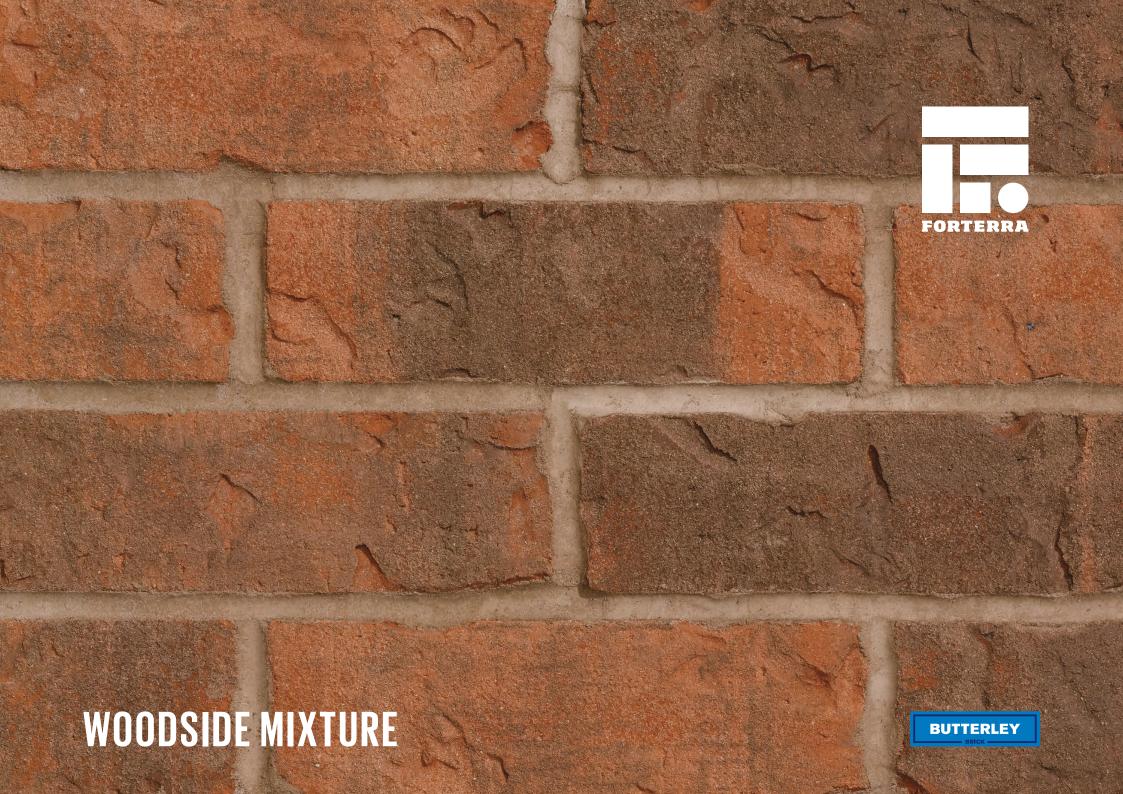

## **WOODSIDE MIXTURE**

Manufactured to BS EN 771-1

**Brick type** 

Category II, U, Clay Masonry Unit

Standard work size

215 x 102.5 x 65mm

**Dimensional tolerances** 

Tolerance category: T2 Range category: R1

**Compressive strength** 

 $\geq 75 \text{N/mm}^2$ 

Water absorption

≤ 7%

**Durability** 

F2

Active soluble salts content

S2

Configuration

Vertically Perforated 18-28% Voids

Dry weight per brick

2.5kg

Pack size

504

**Factory** 

Accrington

EAN

5057595000699

SKU

SACCWOO1600VO

**Sales** +44 (0) 330 1231017 **Technical** +44 (0) 330 1231018 **Email** bricks@forterra.co.uk Disclaimer: The reproduction of colours and textures is only as accurate as the printing process will allow. Photographic samples should be used when shortlisting products but we advise that an actual sample should be seen before ordering.