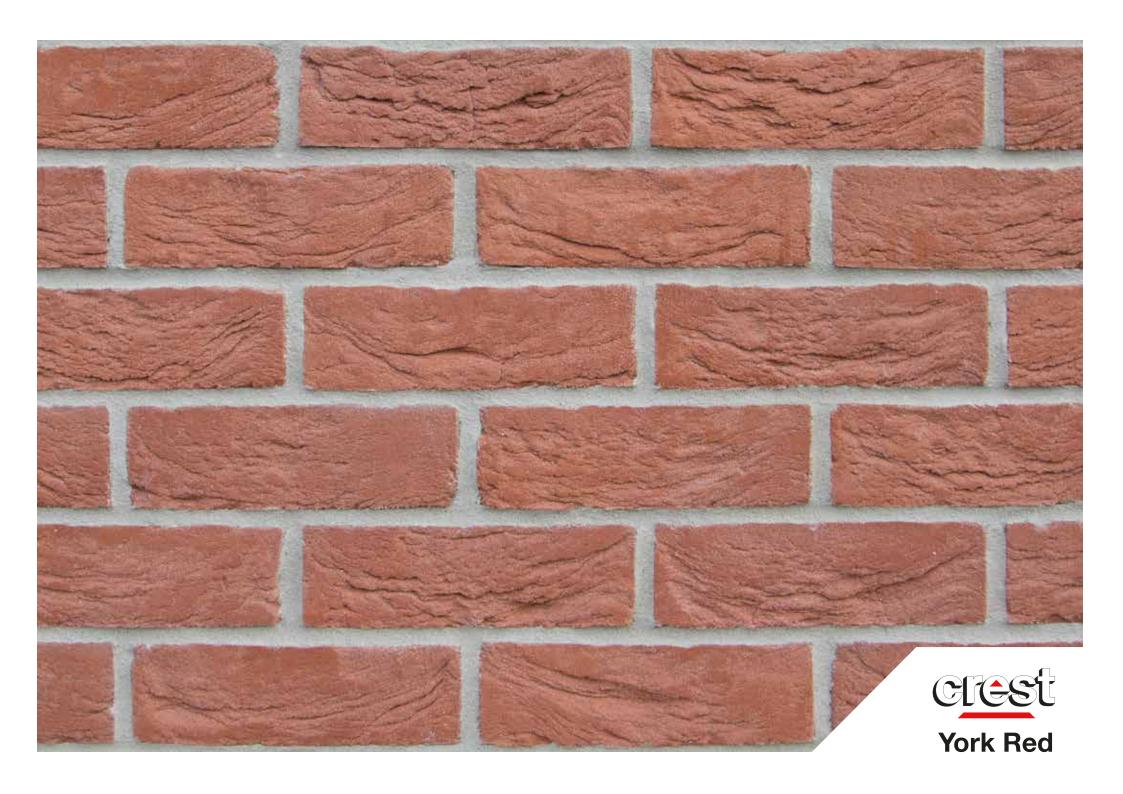

## York Red

size 50mm & 65mm

compressive strength 25N/mm<sup>2</sup>

water absorption 14%

**durability** FL / F2

weight per pack

50mm: 1500kg, 65mm: 1600kg

pack size

50mm: 935, 65mm: 730

active soluble salts content \$2

dry weight per brick 50mm: kg, 65mm: 2.45kg

dimensional tolerences T1 Range Category R1

The colours shown on this card can vary due to limitations of the printing process and variation if viewed on a screen or monitor. With this in mind we advise all customers to view a sample of the actual product before ordering. Crest Bricks are manufactured from natural raw materials and are subject to slight colour variations, which usually enhance their appearance, please consider that the appearance of brick products can differ in various lighting and weather conditions. Crest reserve the right to change designs without notice. All products are subject to availability and our standard conditions of sale which are available on request.