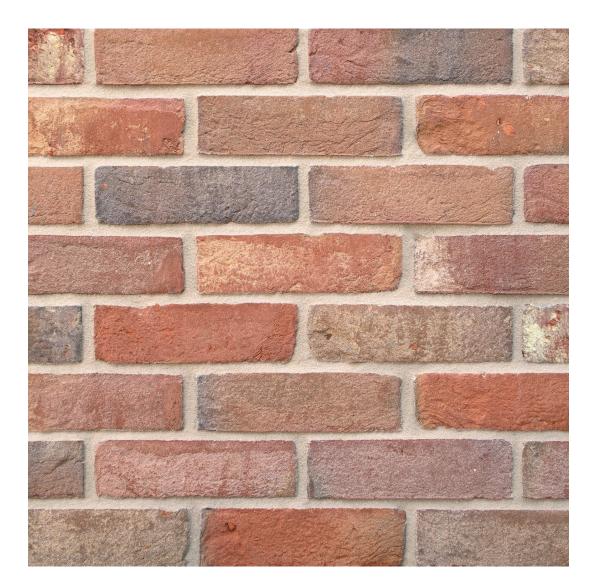

## **Turnberry Multi**

**size** 65mm

compressive strength 12N/mm<sup>2</sup>

water absorption 8%

**durability** FL / F2

weight per pack 65mm: 1200kg

pack size 65mm: 504

active soluble salts content S2