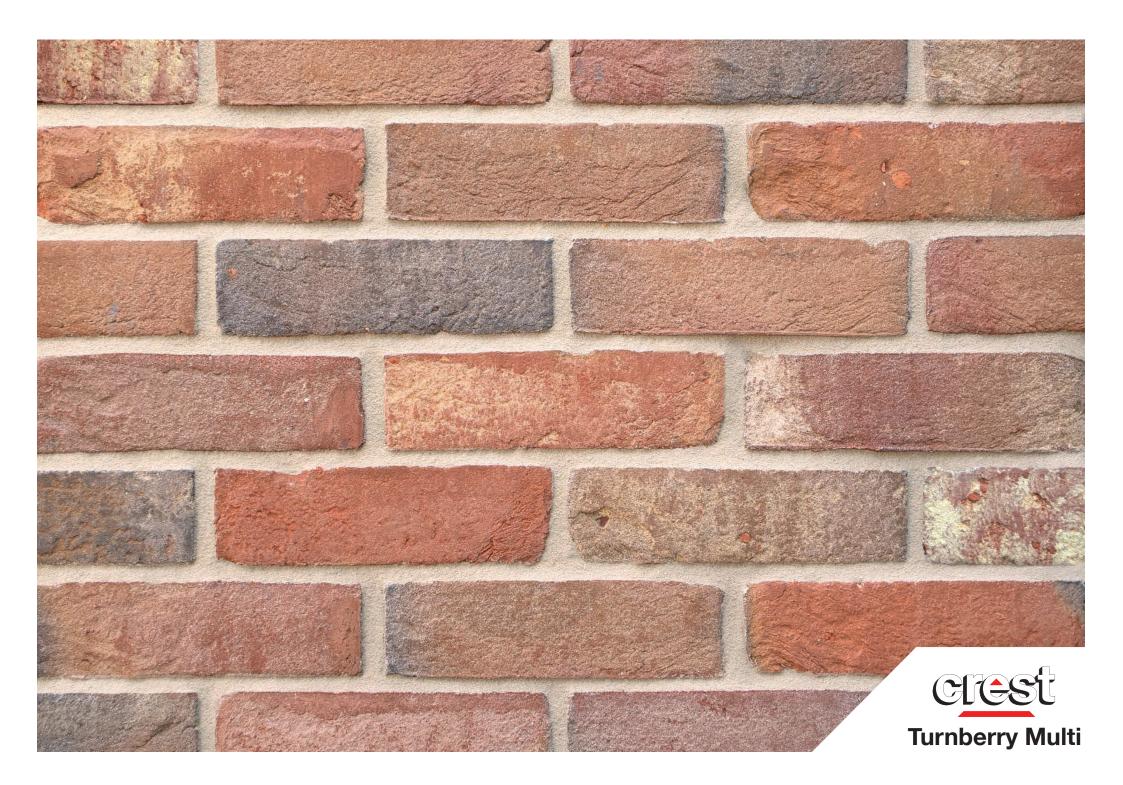

## **Turnberry Multi**

**size** 65mm

compressive strength 12N/mm<sup>2</sup>

water absorption 8%

**durability** FL / F2

weight per pack 65mm: 1200kg

pack size 65mm: 504

active soluble salts content S2