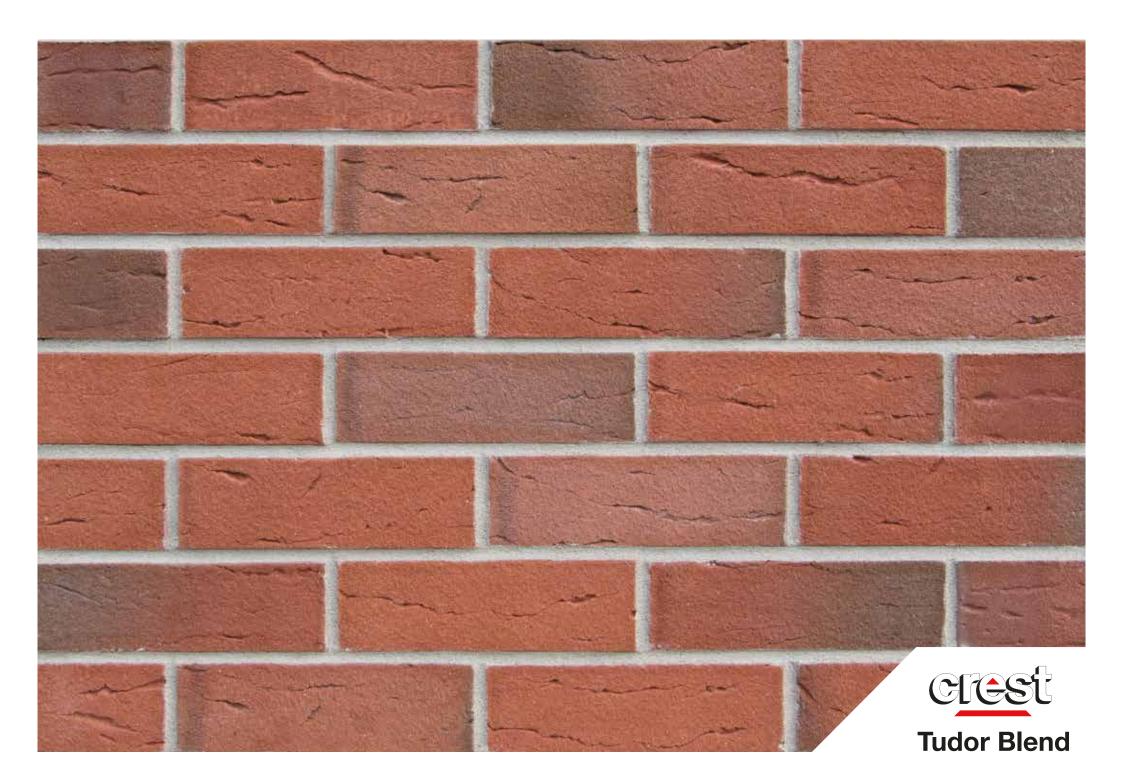

## **Tudor Blend**

**size** 65mm

compressive strength ≥ 75 N/mm²

water absorption ≤7%

**durability** FL / F2

weight per pack 65mm: 1120kg

**pack size** 65mm: 560

active soluble salts content S2