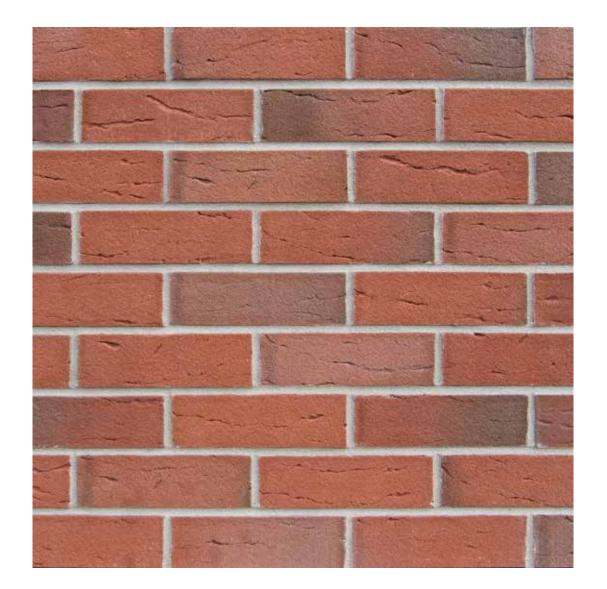

## **Tudor Blend**

**size** 65mm

compressive strength ≥ 75 N/mm²

water absorption ≤7%

**durability** FL / F2

weight per pack 65mm: 1120kg

**pack size** 65mm: 560

active soluble salts content S2