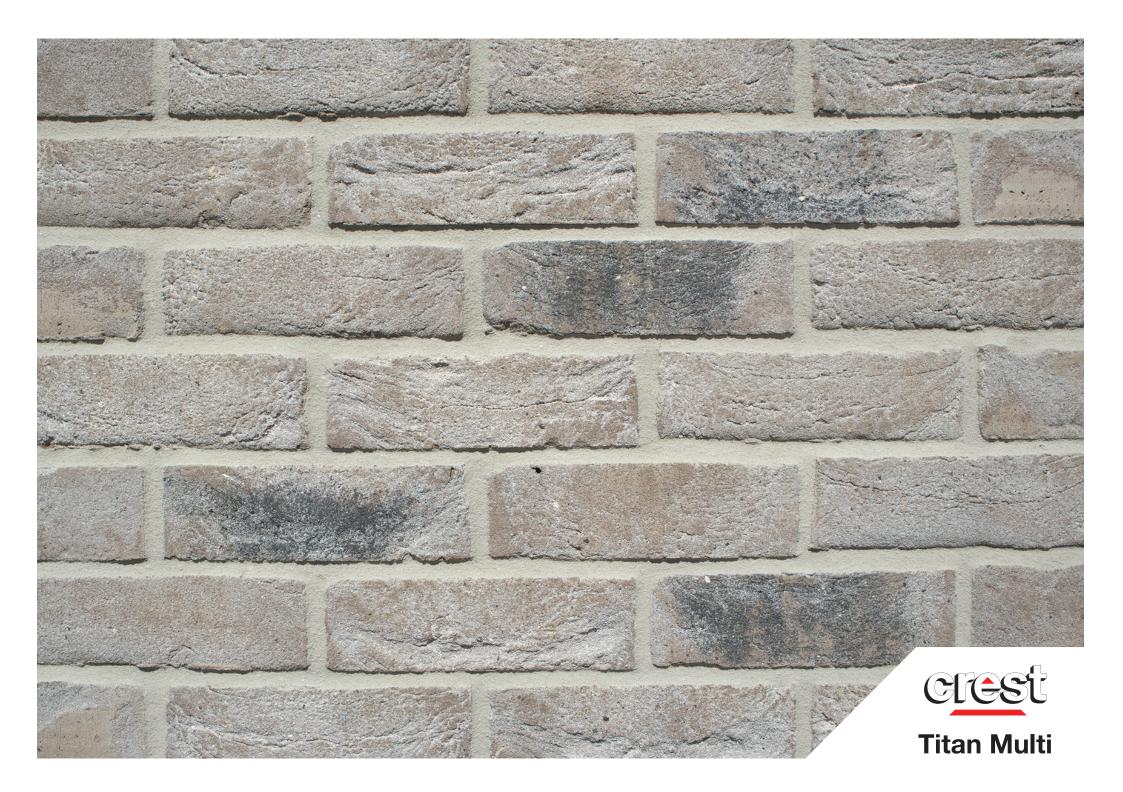

## Titan Multi

**size** 65mm

compressive strength ≥20N/mm²

water absorption ≤15%

**durability** FL / F2

weight per pack 65mm: 1100kg

**pack size** 65mm: 540

active soluble salts content S2

**dry weight per brick** 2.0kg

**dimensional tolerences** T1 Range Category R1

All faces of this brick can be used which provides different tones to the appearance of the final brickwork

The colours shown on this card can vary due to limitations of the printing process and variation if viewed on a screen or monitor. With this in mind we advise all customers to view a sample of the actual product before ordering. Crest Bricks are manufactured from natural raw materials and are subject to slight colour variations, which usually enhance their appearance, please consider that the appearance of brick products can differ in various lighting and weather conditions. Crest reserve the right to change designs without notice. All products are subject to availability and our standard conditions of sale which are available on request.