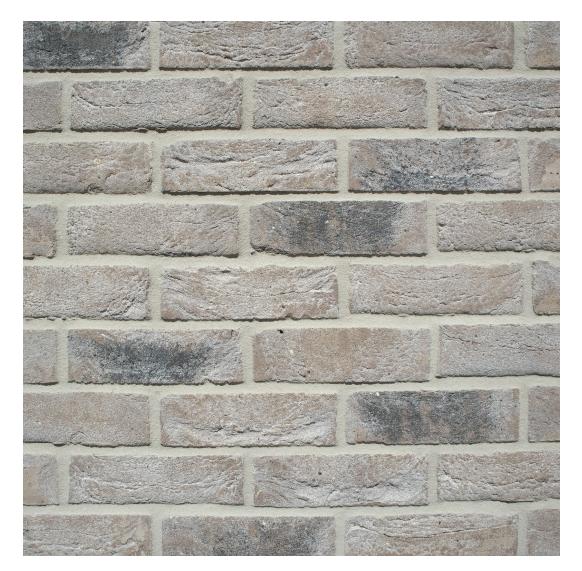

## Titan Multi

**size** 65mm

compressive strength ≥20N/mm²

water absorption ≤15%

**durability** FL / F2

weight per pack 65mm: 1100kg

**pack size** 65mm: 540

active soluble salts content S2

**dry weight per brick** 2.0kg

**dimensional tolerences** T1 Range Category R1

All faces of this brick can be used which provides different tones to the appearance of the final brickwork

The colours shown on this card can vary due to limitations of the printing process and variation if viewed on a screen or monitor. With this in mind we advise all customers to view a sample of the actual product before ordering. Crest Bricks are manufactured from natural raw materials and are subject to slight colour variations, which usually enhance their appearance, please consider that the appearance of brick products can differ in various lighting and weather conditions. Crest reserve the right to change designs without notice. All products are subject to availability and our standard conditions of sale which are available on request.