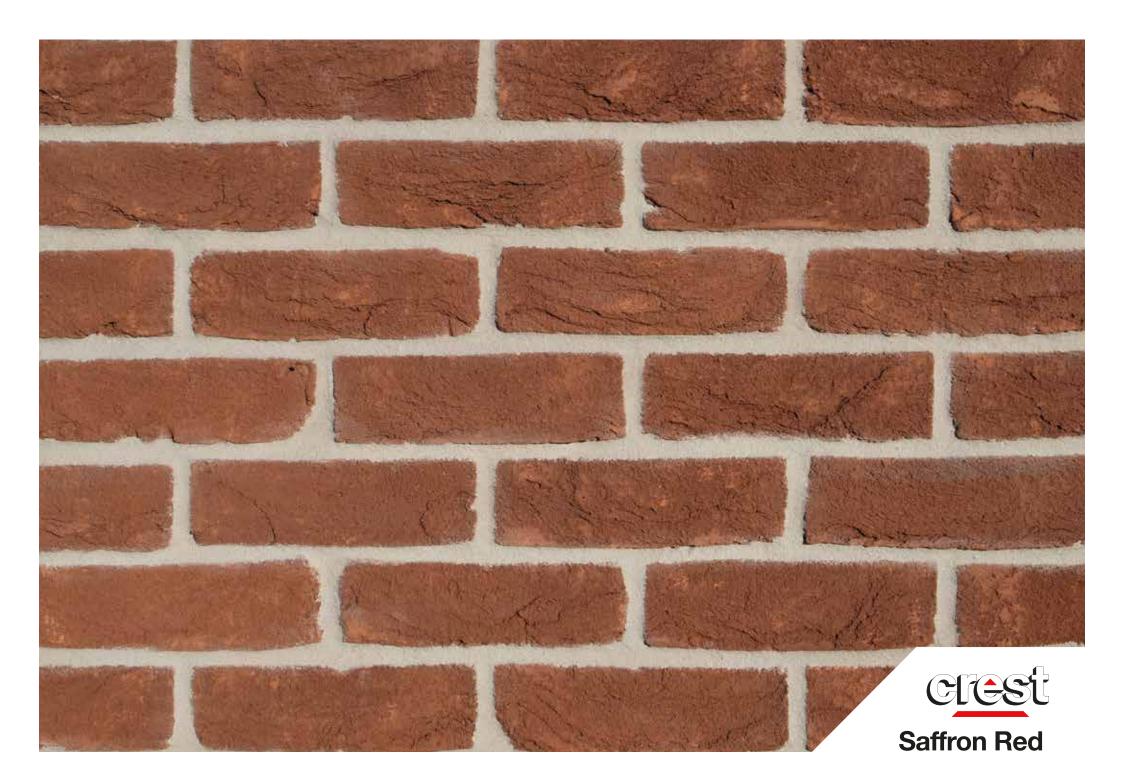

## **Saffron Red**

**size** 65mm

compressive strength  $\geq = 20$ N/mm<sup>2</sup>

water absorption  $\geq = \%15$ m/md

**durability** FL / F2

weight per pack 1200kg

**pack size** 640

active soluble salts content S2

**dry weight per brick** 1.8kg

**dimensional tolerences** T2 Range Category R1

**brick type** Handmade

( EN 771-1 Cat. I - HD

The colours shown on this card can vary due to limitations of the printing process and variation if viewed on a screen or monitor. With this in mind we advise all customers to view a sample of the actual product before ordering. Crest Bricks are manufactured from natural raw materials and are subject to slight colour variations, which usually enhance their appearance, please consider that the appearance of brick products can differ in various lighting and weather conditions. Crest reserve the right to change designs without notice. All products are subject to availability and our standard conditions of sale which are available on request.