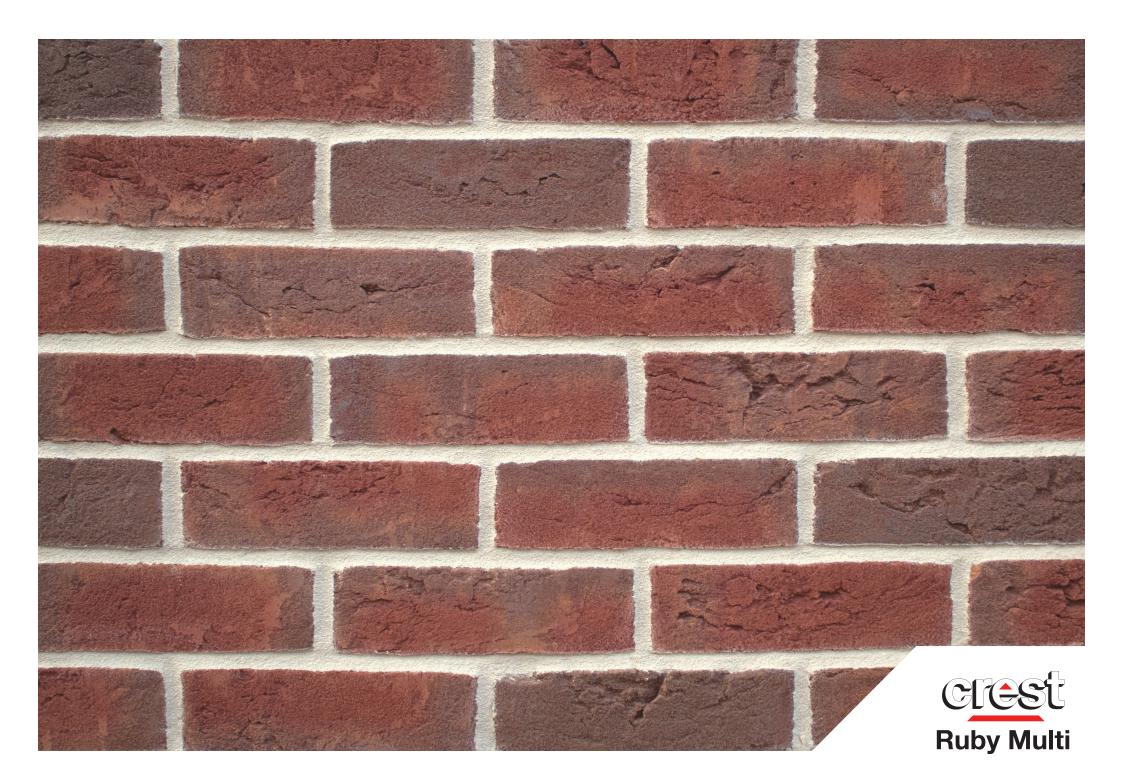

## **Ruby Multi**

**size** 65mm

compressive strength 17.5N/mm<sup>2</sup>

water absorption 14%

**durability** FL / F2

weight per pack 65mm: 1200kg

**pack size** 65mm: 576

active soluble salts content S2