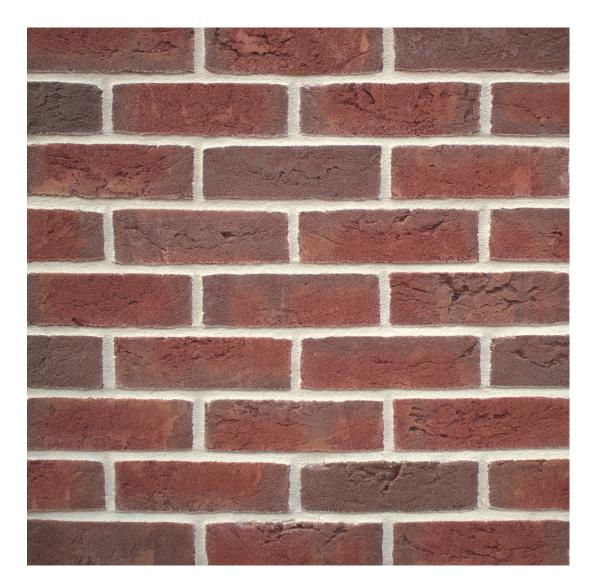

## **Ruby Multi**

**size** 65mm

compressive strength 17.5N/mm<sup>2</sup>

water absorption 14%

**durability** FL / F2

weight per pack 65mm: 1200kg

**pack size** 65mm: 576

active soluble salts content S2