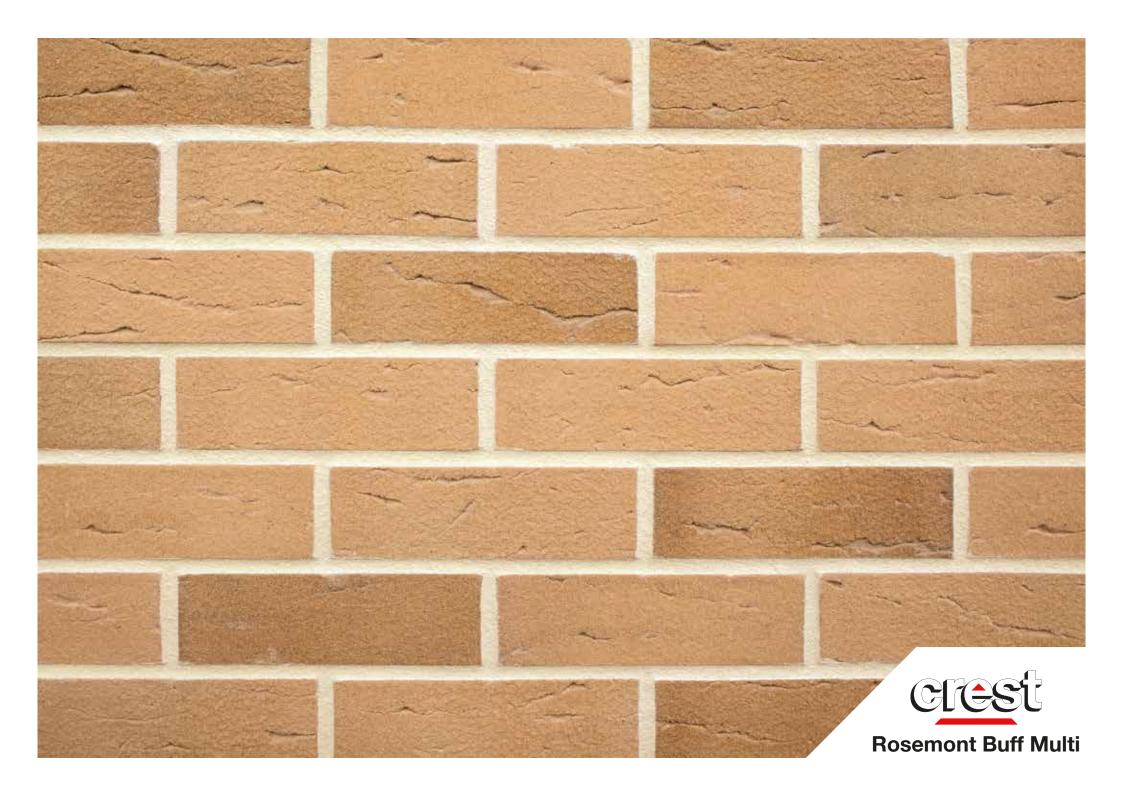

## **Rosemont Buff Multi**

size 65mm

compressive strength ≥ 75 N/mm<sup>2</sup>

water absorption ≤7%

durability FL / F2

weight per pack 65mm: 1250kg

pack size 65mm: 560

active soluble salts content S2

dry weight per brick 2.2kg

dimensional tolerences T2 Range Category R1

The colours shown on this card can vary due to limitations of the printing process and variation if viewed on a screen or monitor. With this in mind we advise all customers to view a sample of the actual product before ordering. Crest Bricks are manufactured from natural raw materials and are subject to slight colour variations, which usually enhance their appearance, please consider that the appearance of brick products can differ in various lighting and weather conditions. Crest reserve the right to change designs without notice. All products are subject to availability and our standard conditions of sale which are available on request.