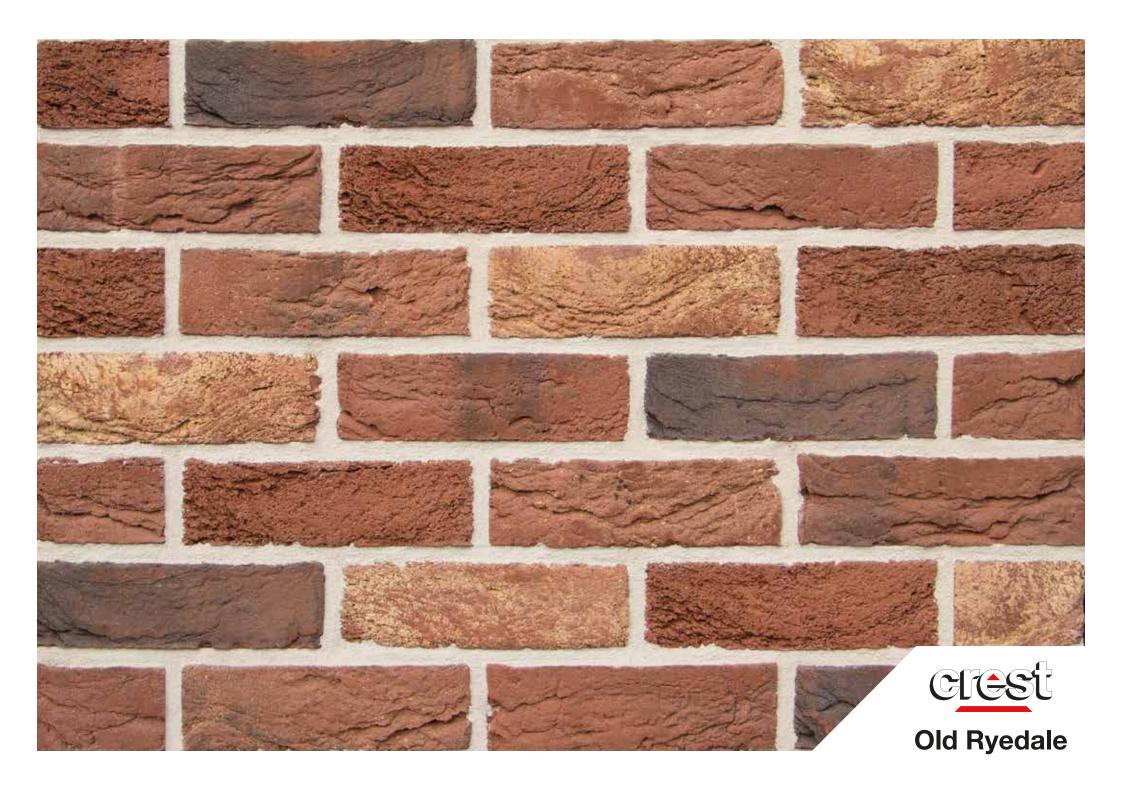

## **Old Ryedale**

size 65mm and 50mm

compressive strength 25N/mm<sup>2</sup>

water absorption 14%

**durability** FL / F2

weight per pack 65mm: 1600kg, 50mm: 1500kg

**pack size** 65mm: 730, 50mm: 935

active soluble salts content S2

dry weight per brick 2.20kg / 1.65kg

dimensional tolerences T1 Range Category R1

The colours shown on this card can vary due to limitations of the printing process and variation if viewed on a screen or monitor. With this in mind we advise all customers to view a sample of the actual product before ordering. Crest Bricks are manufactured from natural raw materials and are subject to slight colour variations, which usually enhance their appearance, please consider that the appearance of brick products can differ in various lighting and weather conditions. Crest reserve the right to change designs without notice. All products are subject to availability and our standard conditions of sale which are available on request.