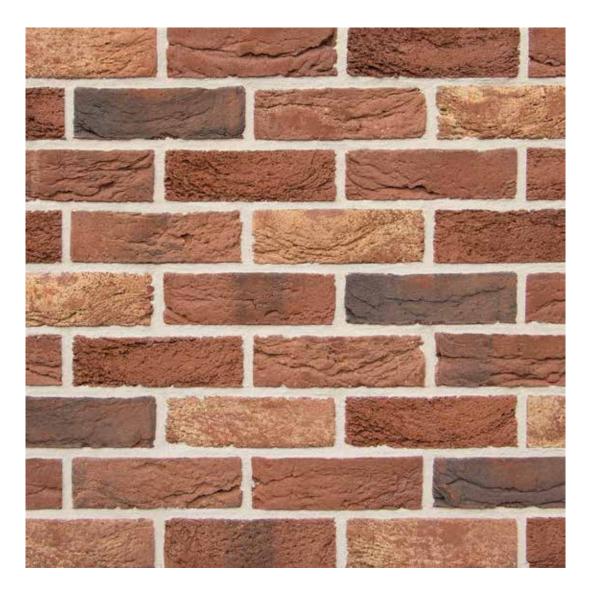

## **Old Ryedale**

size 65mm and 50mm

compressive strength 25N/mm<sup>2</sup>

water absorption 14%

**durability** FL / F2

weight per pack 65mm: 1600kg, 50mm: 1500kg

**pack size** 65mm: 730, 50mm: 935

active soluble salts content S2

dry weight per brick 2.20kg / 1.65kg

dimensional tolerences T1 Range Category R1

The colours shown on this card can vary due to limitations of the printing process and variation if viewed on a screen or monitor. With this in mind we advise all customers to view a sample of the actual product before ordering. Crest Bricks are manufactured from natural raw materials and are subject to slight colour variations, which usually enhance their appearance, please consider that the appearance of brick products can differ in various lighting and weather conditions. Crest reserve the right to change designs without notice. All products are subject to availability and our standard conditions of sale which are available on request.