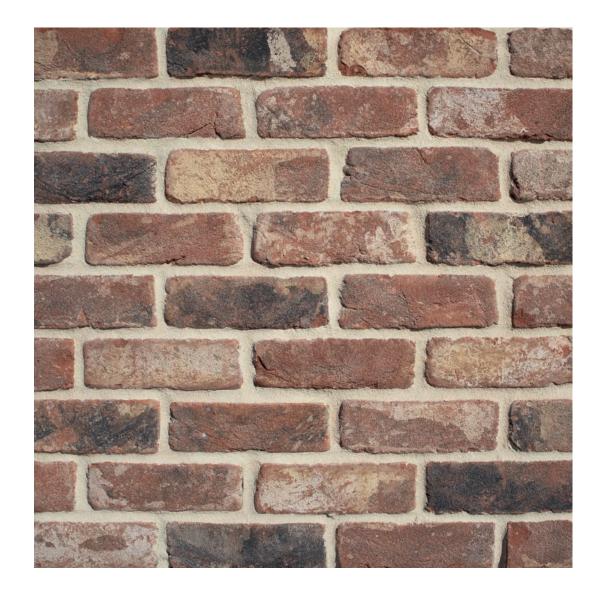

## **Oast House Restoration**

**size** 65mm

compressive strength 38.6 N/mm<sup>2</sup>

water absorption 13.5%

**durability** FL / F2

weight per pack 65mm: 1100kg

**pack size** 65mm: 540

active soluble salts content S2

**dry weight per brick** 2.0kg

**dimensional tolerences** T1 Range Category R1

**brick type** Handmade

The colours shown on this card can vary due to limitations of the printing process and variation if viewed on a screen or monitor. With this in mind we advise all customers to view a sample of the actual product before ordering. Crest Bricks are manufactured from natural raw materials and are subject to slight colour variations, which usually enhance their appearance, please consider that the appearance of brick products can differ in various lighting and weather conditions. Crest reserve the right to change designs without notice. All products are subject to availability and our standard conditions of sale which are available on request.