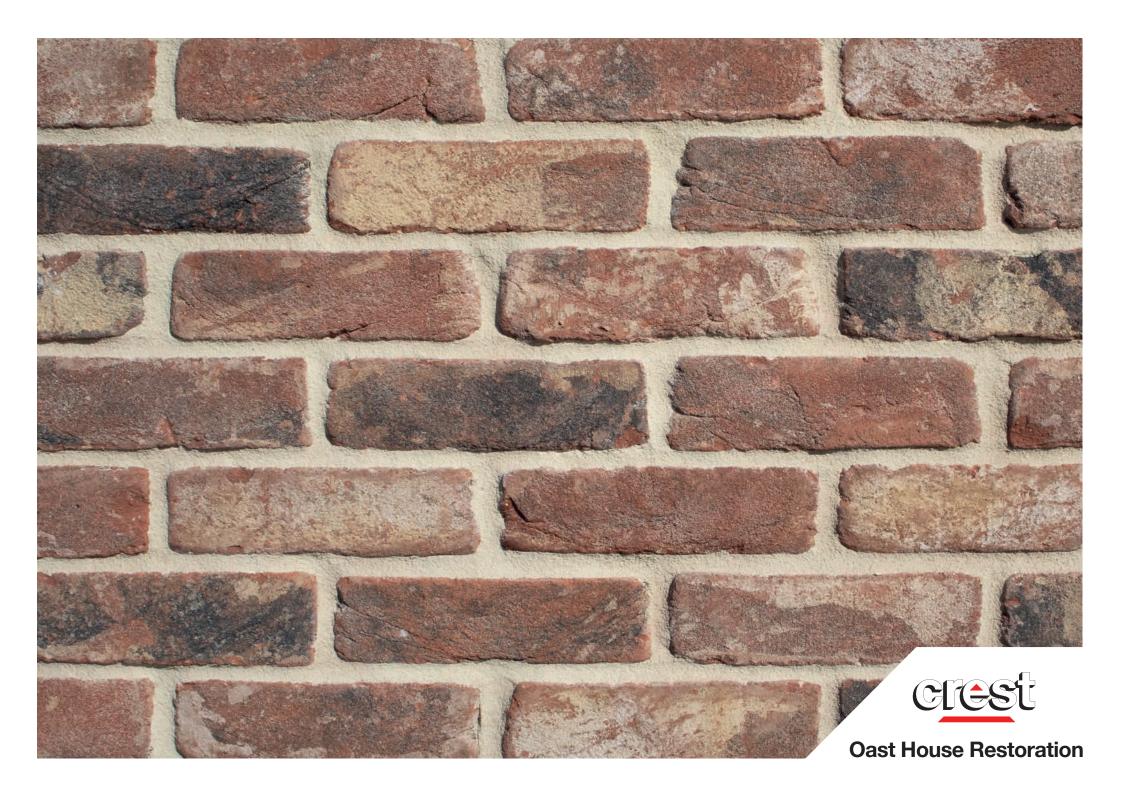

## **Oast House Restoration**

**size** 65mm

compressive strength 38.6 N/mm<sup>2</sup>

water absorption 13.5%

**durability** FL / F2

weight per pack 65mm: 1100kg

**pack size** 65mm: 540

active soluble salts content S2

**dry weight per brick** 2.0kg

**dimensional tolerences** T1 Range Category R1

**brick type** Handmade

The colours shown on this card can vary due to limitations of the printing process and variation if viewed on a screen or monitor. With this in mind we advise all customers to view a sample of the actual product before ordering. Crest Bricks are manufactured from natural raw materials and are subject to slight colour variations, which usually enhance their appearance, please consider that the appearance of brick products can differ in various lighting and weather conditions. Crest reserve the right to change designs without notice. All products are subject to availability and our standard conditions of sale which are available on request.