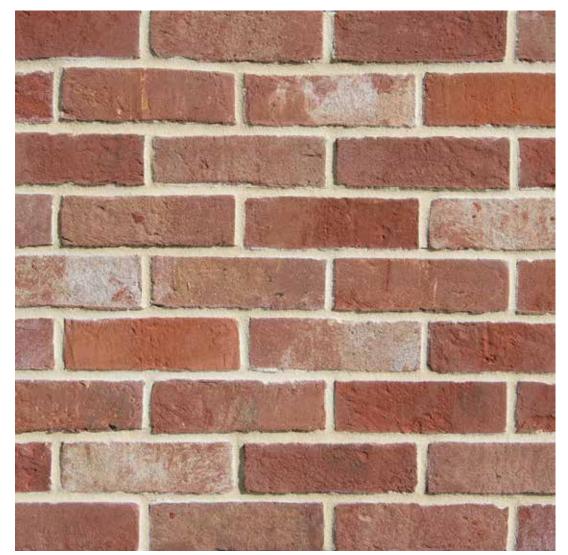

## **Norfolk Antique**

**size** 65mm

compressive strength 20 N/mm<sup>2</sup>

water absorption 15%

**durability** FL / F2

weight per pack 65mm: 1100kg

**pack size** 65mm: 540

active soluble salts content S2

**dry weight per brick** 2.0kg

dimensional tolerences T1 Range Category R1

Front with Grey mortar, above with Buff mortar

The colours shown on this card can vary due to limitations of the printing process and variation if viewed on a screen or monitor. With this in mind we advise all customers to view a sample of the actual product before ordering. All Crest Bricks are manufactured from natural raw materials and are subject to slight colour variations, which usually enhance their appearance, please consider that the appearance of brick products can differ in various lighting and weather conditions. Crest reserve the right to change designs without notice. All products are subject to availability and our standard conditions of sale which are available on request.