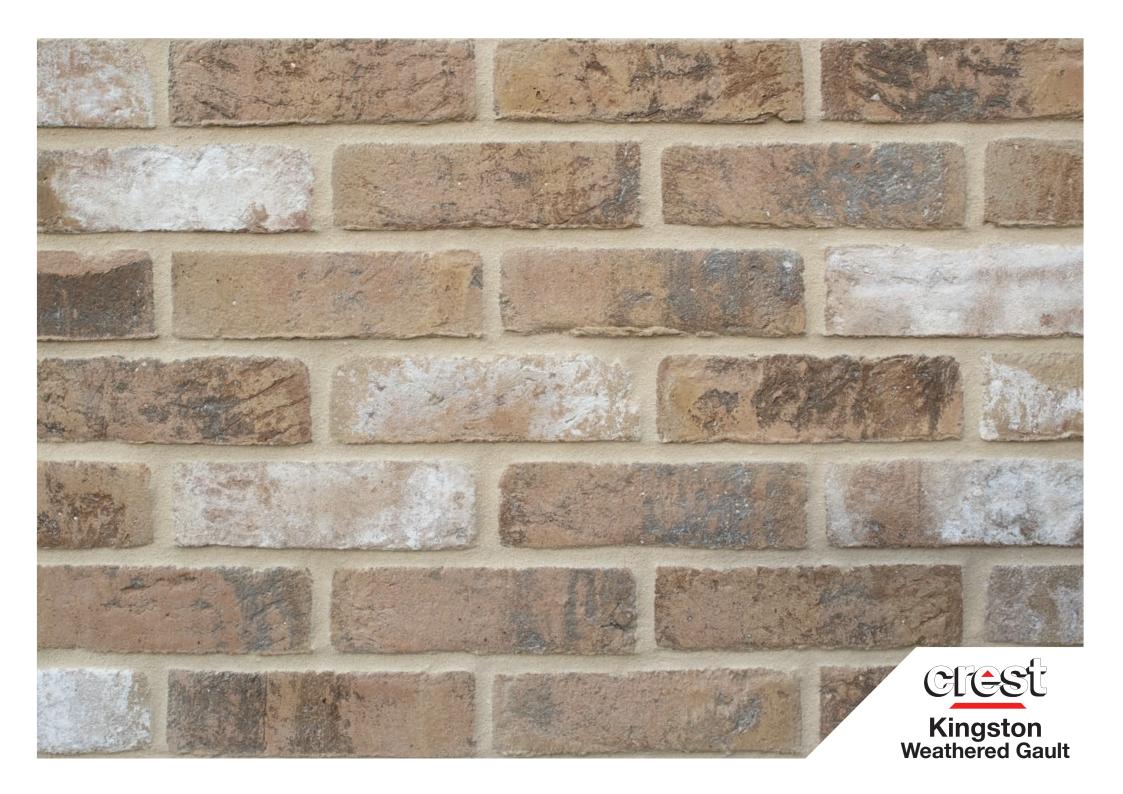

## **Kingston Weathered Gault**

**size** 65mm

compressive strength ≥20N/mm<sup>2</sup>

water absorption ≤15%

**durability** FL / F2

weight per pack 65mm: 1100kg

**pack size** 65mm: 540

active soluble salts content S2

**dry weight per brick** 2.0kg

**dimensional tolerences** T1 Range Category R1

All faces of this brick can be used which provides different tones to the appearance of the final brickwork

The colours shown on this card can vary due to limitations of the printing process and variation if viewed on a screen or monitor. With this in mind we advise all customers to view a sample of the actual product before ordering. Crest Bricks are manufactured from natural raw materials and are subject to slight colour variations, which usually enhance their appearance, please consider that the appearance of brick products can differ in various lighting and weather conditions. Crest Break without notice. All products are subject to availability and our standard conditions of sale which are available on request.