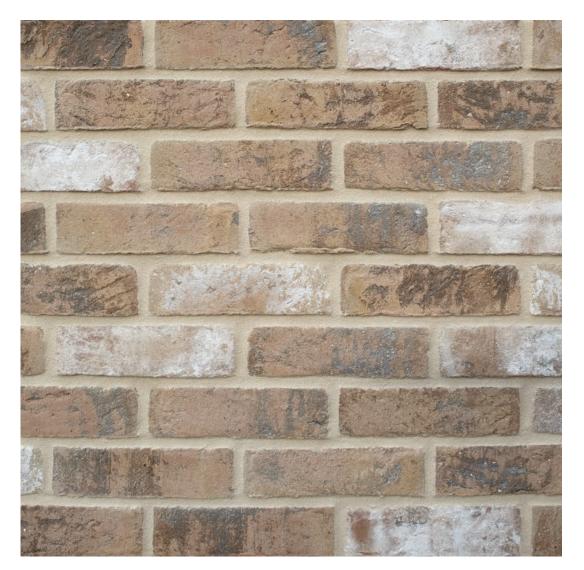

## **Kingston Weathered Gault**

**size** 65mm

compressive strength ≥20N/mm<sup>2</sup>

water absorption ≤15%

**durability** FL / F2

weight per pack 65mm: 1100kg

**pack size** 65mm: 540

active soluble salts content S2

**dry weight per brick** 2.0kg

**dimensional tolerences** T1 Range Category R1

All faces of this brick can be used which provides different tones to the appearance of the final brickwork

The colours shown on this card can vary due to limitations of the printing process and variation if viewed on a screen or monitor. With this in mind we advise all customers to view a sample of the actual product before ordering. Crest Bricks are manufactured from natural raw materials and are subject to slight colour variations, which usually enhance their appearance, please consider that the appearance of brick products can differ in various lighting and weather conditions. Crest Break without notice. All products are subject to availability and our standard conditions of sale which are available on request.