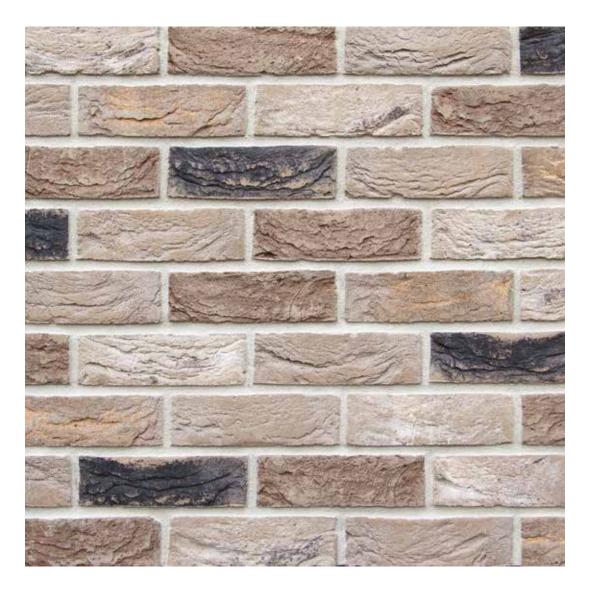

## Horta

**size** 65mm

compressive strength 25N/mm<sup>2</sup>

water absorption 17%

**durability** FL / F2

weight per pack 65mm: 1600kg

**pack size** 65mm: 730

active soluble salts content S2