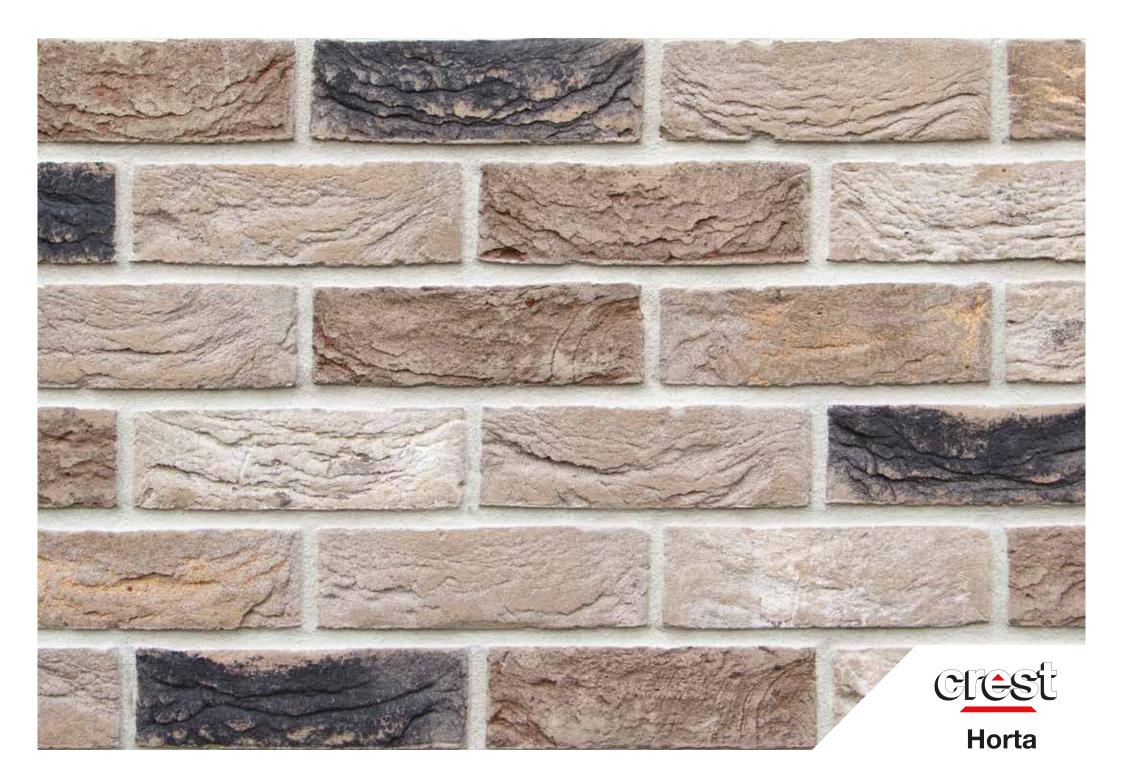

## Horta

**size** 65mm

compressive strength 25N/mm<sup>2</sup>

water absorption 17%

**durability** FL / F2

weight per pack 65mm: 1600kg

**pack size** 65mm: 730

active soluble salts content S2