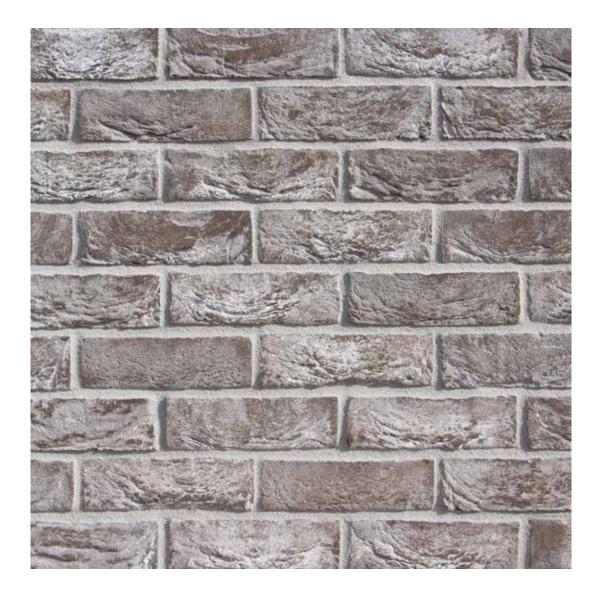

## **Grosvenor Grey Multi**

**size** 65mm

compressive strength 25N/mm<sup>2</sup>

water absorption 13%

**durability** FL / F2

weight per pack 65mm: 1600kg

**pack size** 65mm: 730

active soluble salts content S2