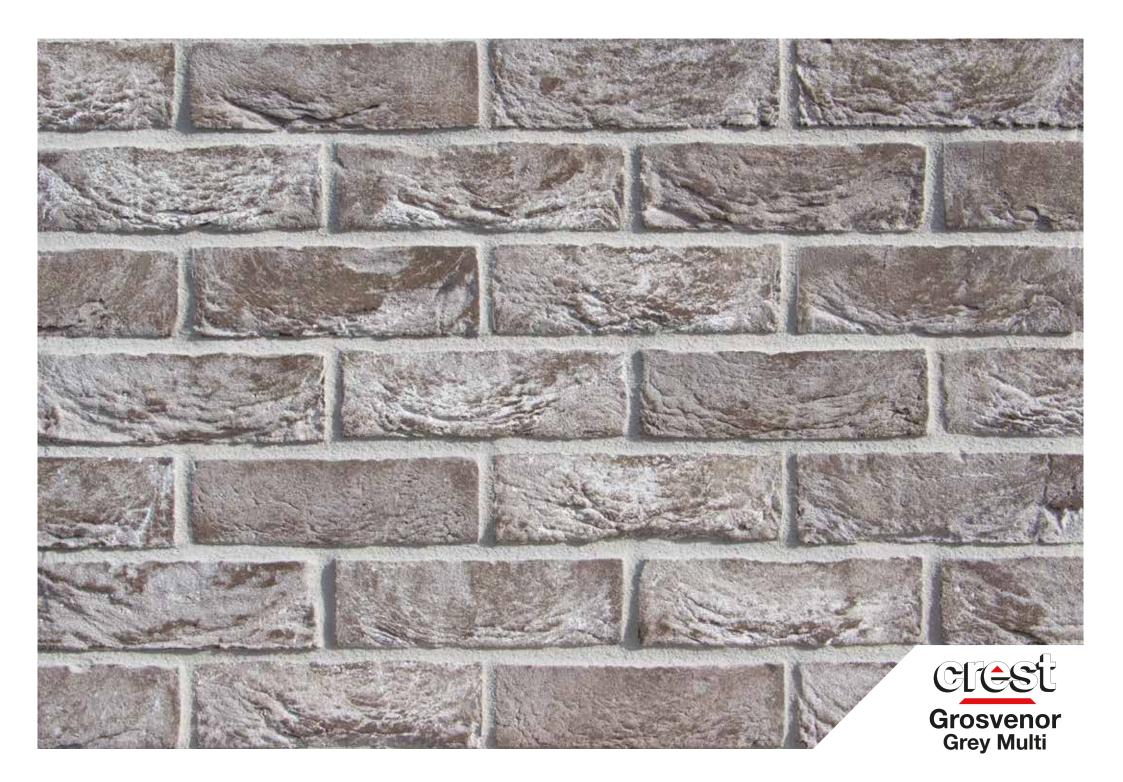

## **Grosvenor Grey Multi**

**size** 65mm

compressive strength 25N/mm<sup>2</sup>

water absorption 13%

**durability** FL / F2

weight per pack 65mm: 1600kg

**pack size** 65mm: 730

active soluble salts content S2