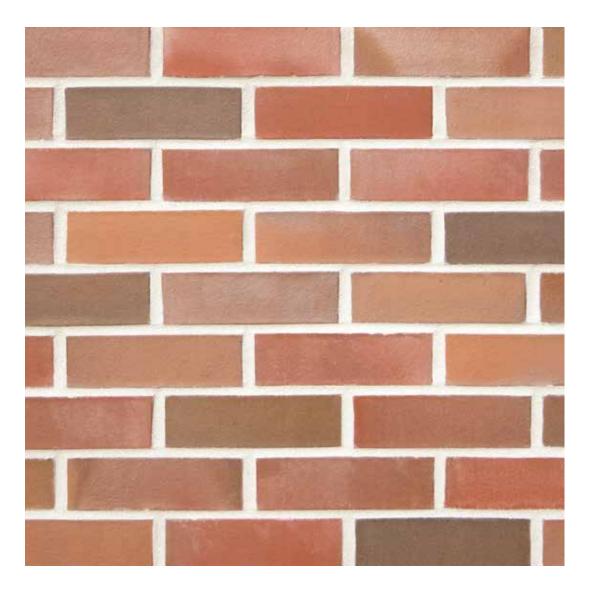

## **Georgian Smooth Red Multi**

**size** 65mm

compressive strength ≥ 75 N/mm<sup>2</sup>

water absorption ≤7%

durability FL / F2

weight per pack 65mm: 1120kg

pack size 65mm: 560

active soluble salts content S2

**dry weight per brick** 2.0kg

dimensional tolerences T2 Range Category R1

The colours shown on this card can vary due to limitations of the printing process and variation if viewed on a screen or monitor. With this in mind we advise all customers to view a sample of the actual product before ordering. Crest Bricks are manufactured from natural raw materials and are subject to slight colour variations, which usually enhance their appearance, please consider that the appearance of brick products can differ in various lighting and weather conditions. Crest reserve the right to change designs without notice. All products are subject to availability and our standard conditions of sale which are available on request.