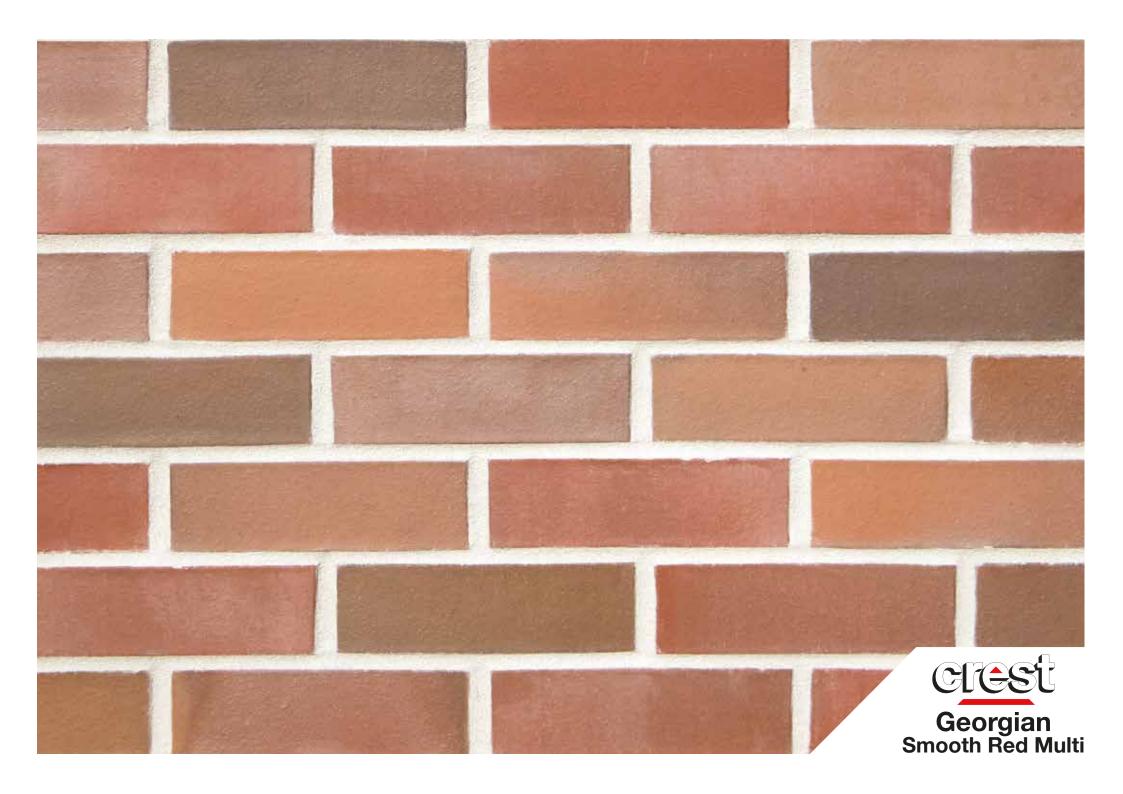

## **Georgian Smooth Red Multi**

**size** 65mm

compressive strength ≥ 75 N/mm<sup>2</sup>

water absorption ≤7%

durability FL / F2

weight per pack 65mm: 1120kg

pack size 65mm: 560

active soluble salts content S2

**dry weight per brick** 2.0kg

dimensional tolerences T2 Range Category R1

The colours shown on this card can vary due to limitations of the printing process and variation if viewed on a screen or monitor. With this in mind we advise all customers to view a sample of the actual product before ordering. Crest Bricks are manufactured from natural raw materials and are subject to slight colour variations, which usually enhance their appearance, please consider that the appearance of brick products can differ in various lighting and weather conditions. Crest reserve the right to change designs without notice. All products are subject to availability and our standard conditions of sale which are available on request.