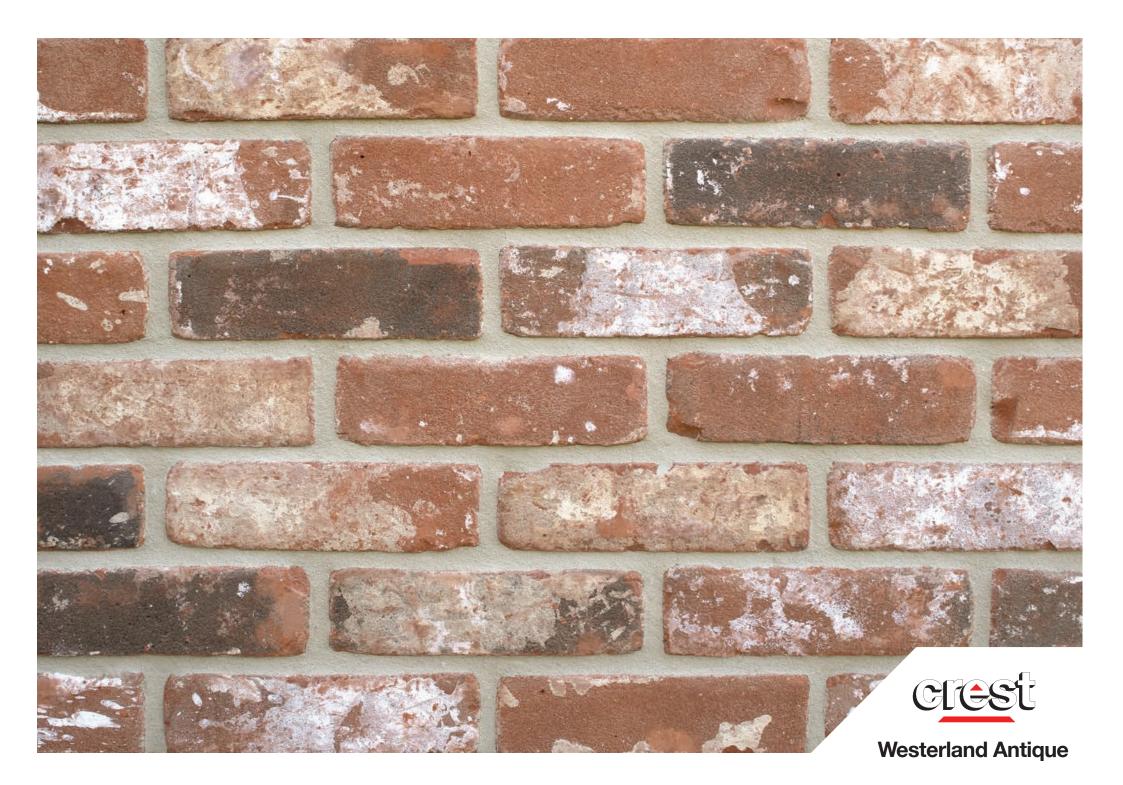

## **Westerland Antique**

**size** 65mm

compressive strength 38.6 N/mm<sup>2</sup>

water absorption 13.5%

**durability** FL / F2

weight per pack 65mm: 1100kg

**pack size** 65mm: 540

active soluble salts content S2

**dry weight per brick** 2.0kg

**dimensional tolerences** T1 Range Category R1

brick type Stock

The colours shown on this card can vary due to limitations of the printing process and variation if viewed on a screen or monitor. With this in mind we advise all customers to view a sample of the actual product before ordering. Crest Bricks are manufactured from natural raw materials and are subject to slight colour variations, which usually enhance their appearance, please consider that the appearance of brick products can differ in various lighting and weather conditions. Crest reserve the right to change designs without notice. All products are subject to availability and our standard conditions of sale which are available on request.