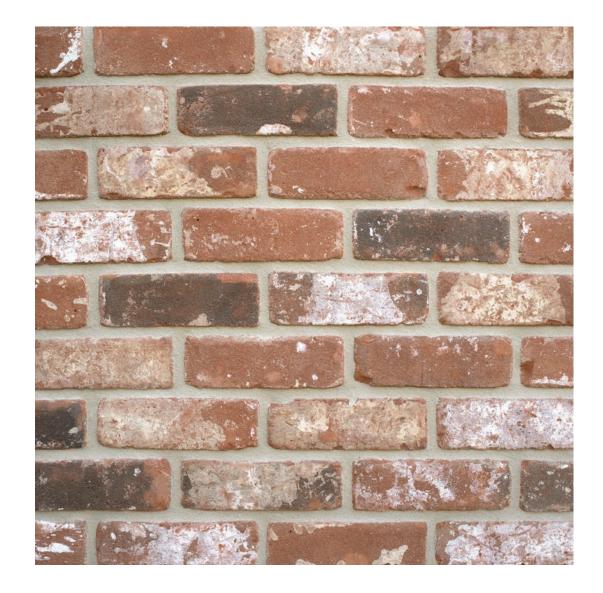

## **Westerland Antique**

**size** 65mm

compressive strength 38.6 N/mm<sup>2</sup>

water absorption 13.5%

**durability** FL / F2

weight per pack 65mm: 1100kg

**pack size** 65mm: 540

active soluble salts content S2

**dry weight per brick** 2.0kg

**dimensional tolerences** T1 Range Category R1

brick type Stock

The colours shown on this card can vary due to limitations of the printing process and variation if viewed on a screen or monitor. With this in mind we advise all customers to view a sample of the actual product before ordering. Crest Bricks are manufactured from natural raw materials and are subject to slight colour variations, which usually enhance their appearance, please consider that the appearance of brick products can differ in various lighting and weather conditions. Crest reserve the right to change designs without notice. All products are subject to availability and our standard conditions of sale which are available on request.