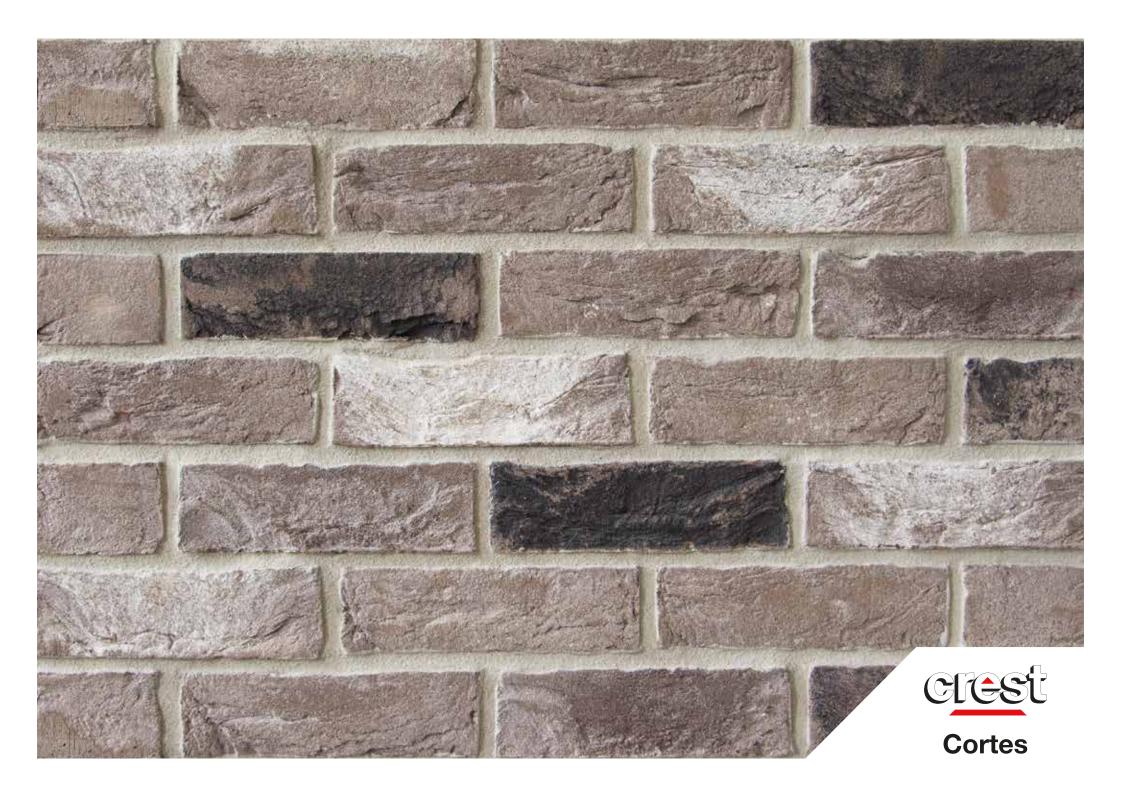

## Cortes

**size** 65mm

compressive strength ≥20N/mm<sup>2</sup>

water absorption ≤15%

**durability** FL / F2

weight per pack 65mm: 1100kg

**pack size** 65mm: 540

active soluble salts content S2

**dry weight per brick** 2.0kg

dimensional tolerences T1 Range Category R1

All faces of this brick can be used which provides different tones to the appearance of the final brickwork

The colours shown on this card can vary due to limitations of the printing process and variation if viewed on a screen or monitor. With this in mind we advise all customers to view a sample of the actual product before ordering. Crest Bricks are manufactured from natural raw materials and are subject to slight colour variations, which usually enhance their appearance, please consider that the appearance of brick products can differ in various lighting and weather conditions. Crest reserve the right to change designs without notice. All products are subject to availability and our standard conditions of sale which are available on request.