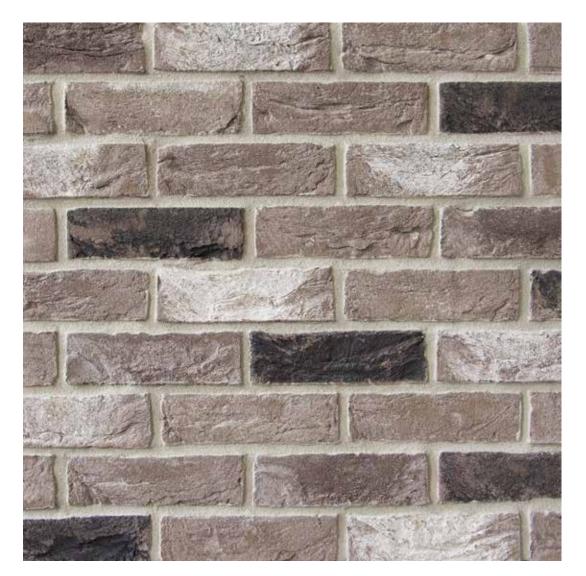

## Cortes

**size** 65mm

compressive strength ≥20N/mm<sup>2</sup>

water absorption ≤15%

**durability** FL / F2

weight per pack 65mm: 1100kg

**pack size** 65mm: 540

active soluble salts content S2

**dry weight per brick** 2.0kg

dimensional tolerences T1 Range Category R1

All faces of this brick can be used which provides different tones to the appearance of the final brickwork

The colours shown on this card can vary due to limitations of the printing process and variation if viewed on a screen or monitor. With this in mind we advise all customers to view a sample of the actual product before ordering. Crest Bricks are manufactured from natural raw materials and are subject to slight colour variations, which usually enhance their appearance, please consider that the appearance of brick products can differ in various lighting and weather conditions. Crest reserve the right to change designs without notice. All products are subject to availability and our standard conditions of sale which are available on request.