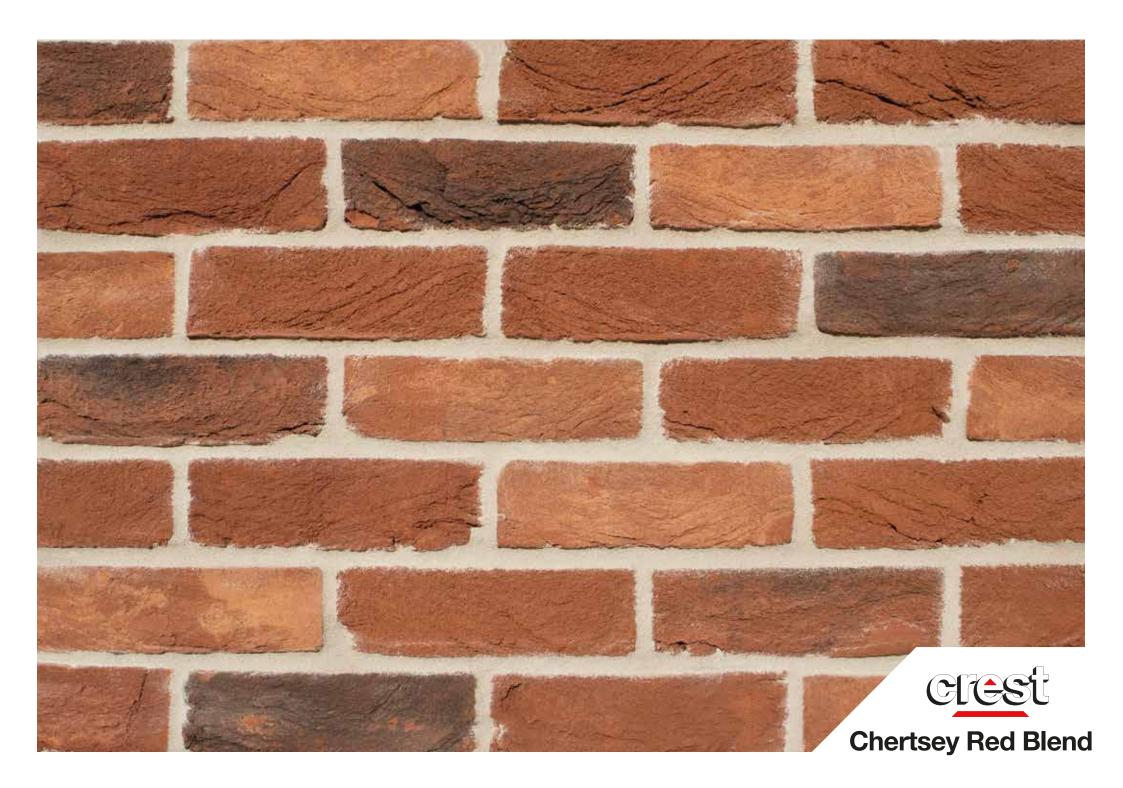

## **Chertsey Red Blend**

**size** 65mm

compressive strength  $\geq = 20$ N/mm<sup>2</sup>

water absorption  $\geq = \%15$ m/md

**durability** FL / F2

weight per pack 1200kg

**pack size** 640

active soluble salts content S2

**dry weight per brick** 1.8kg

**dimensional tolerences** T2 Range Category R1

**brick type** Handmade

( EN 771-1 Cat. I - HD

The colours shown on this card can vary due to limitations of the printing process and variation if viewed on a screen or monitor. With this in mind we advise all customers to view a sample of the actual product before ordering. Crest Bricks are manufactured from natural raw materials and are subject to slight colour variations, which usually enhance their appearance, please consider that the appearance of brick products can differ in various lighting and weather conditions. Crest reserve the right to change designs without notice. All products are subject to availability and our standard conditions of sale which are available on request.