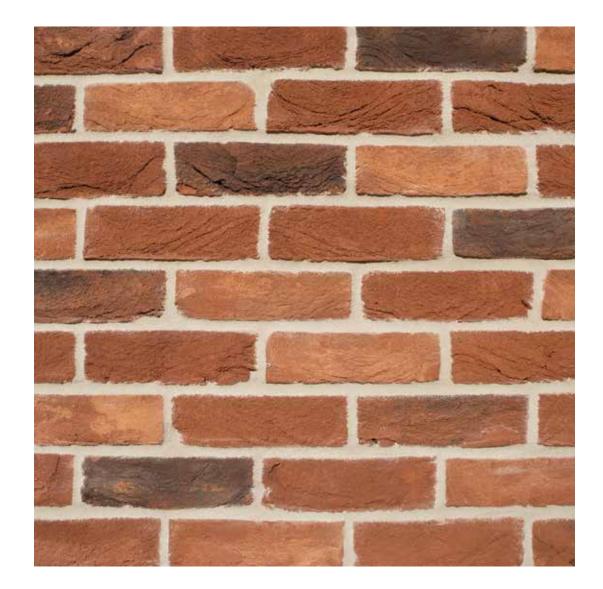

## **Chertsey Red Blend**

**size** 65mm

compressive strength  $\geq = 20$ N/mm<sup>2</sup>

water absorption  $\geq = \%15$ m/md

**durability** FL / F2

weight per pack 1200kg

**pack size** 640

active soluble salts content S2

**dry weight per brick** 1.8kg

**dimensional tolerences** T2 Range Category R1

**brick type** Handmade

( EN 771-1 Cat. I - HD

The colours shown on this card can vary due to limitations of the printing process and variation if viewed on a screen or monitor. With this in mind we advise all customers to view a sample of the actual product before ordering. Crest Bricks are manufactured from natural raw materials and are subject to slight colour variations, which usually enhance their appearance, please consider that the appearance of brick products can differ in various lighting and weather conditions. Crest reserve the right to change designs without notice. All products are subject to availability and our standard conditions of sale which are available on request.