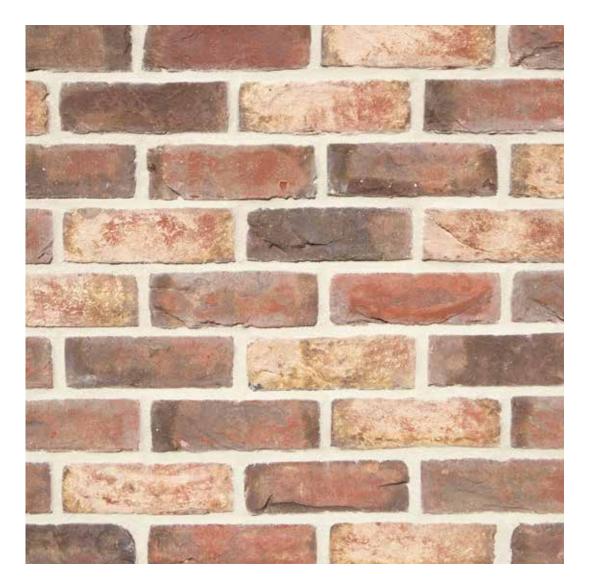

## **Beaumont Medium Multi**

size 65mm: 212 x 100 x 65mm 50mm: 212 x 100 x 50mm

compressive strength 35 N/mm<sup>2</sup>

water absorption ≤ 10%

**durability** FL / F2 Class 3

weight per pack 65mm: 1390kg, 50mm: 1350kg

**pack size** 65mm: 632, 50mm: 792

active soluble salts content S2

dry weight per brick 65mm: 2.2kg, 50mm: 1.8kg

**dimensional tolerances** T1 Range Category R1

( EN 771-1 Cat. I - HD

The colours shown on this card can vary due to limitations of the printing process and variation if viewed on a screen or monitor. With this in mind we advise all customers to view a sample of the actual product before ordering. Crest Bricks are manufactured from natural raw materials and are subject to slight colour variations, which usually enhance their appearance, please consider that the appearance of brick products can differ in various lighting and weather conditions. Crest reserve the right to change designs without notice. All products are subject to availability and our standard conditions of sale which are available on request.