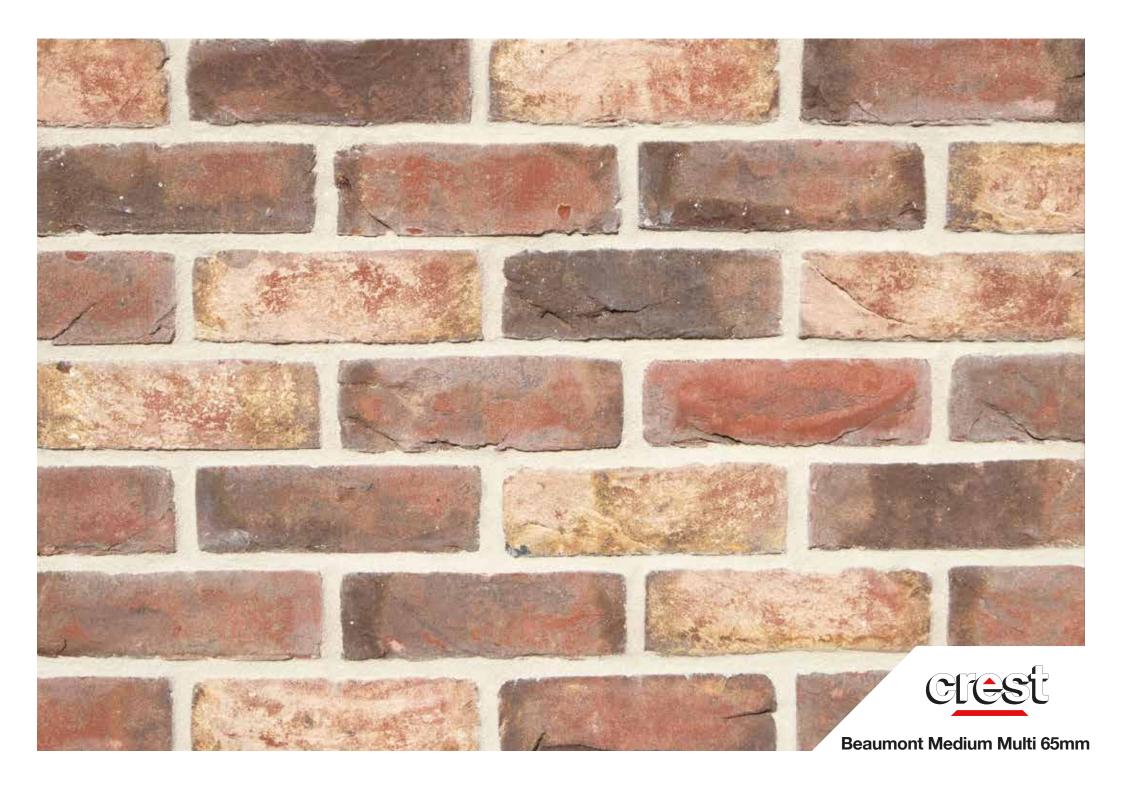

## **Beaumont Medium Multi**

size 65mm: 212 x 100 x 65mm 50mm: 212 x 100 x 50mm

compressive strength 35 N/mm<sup>2</sup>

water absorption ≤ 10%

**durability** FL / F2 Class 3

weight per pack 65mm: 1390kg, 50mm: 1350kg

**pack size** 65mm: 632, 50mm: 792

active soluble salts content S2

dry weight per brick 65mm: 2.2kg, 50mm: 1.8kg

**dimensional tolerances** T1 Range Category R1

( EN 771-1 Cat. I - HD

The colours shown on this card can vary due to limitations of the printing process and variation if viewed on a screen or monitor. With this in mind we advise all customers to view a sample of the actual product before ordering. Crest Bricks are manufactured from natural raw materials and are subject to slight colour variations, which usually enhance their appearance, please consider that the appearance of brick products can differ in various lighting and weather conditions. Crest reserve the right to change designs without notice. All products are subject to availability and our standard conditions of sale which are available on request.