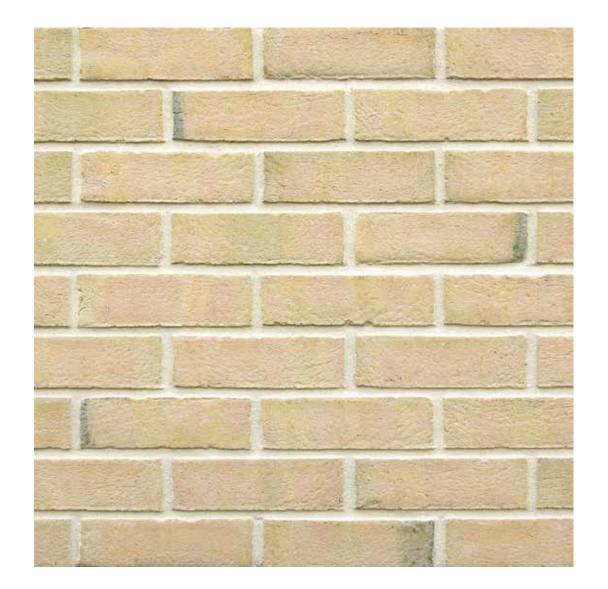

## **Autumn Gold**

**size** 65mm

compressive strength ≥ 20N/mm<sup>2</sup>

water absorption ≤ 15%

**durability** FL / F2

weight per pack 65mm: 1100kg

**pack size** 65mm: 540

active soluble salts content S2