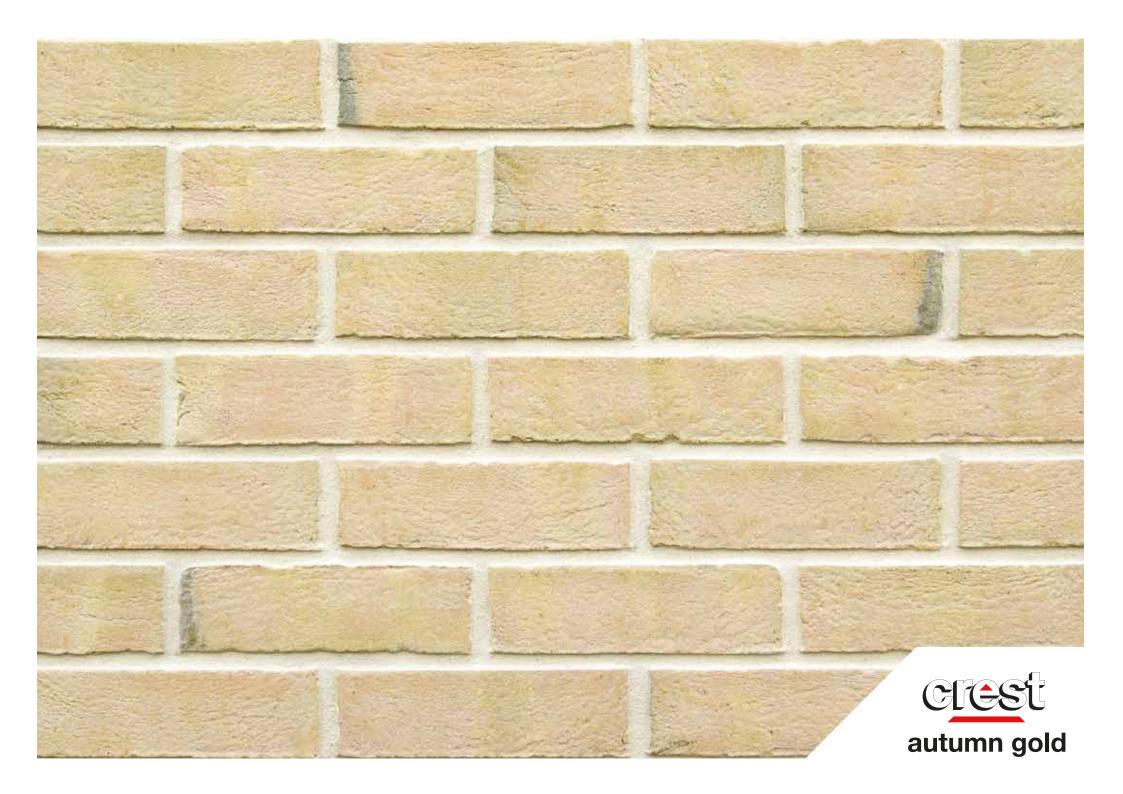

## **Autumn Gold**

**size** 65mm

compressive strength ≥ 20N/mm<sup>2</sup>

water absorption ≤ 15%

**durability** FL / F2

weight per pack 65mm: 1100kg

**pack size** 65mm: 540

active soluble salts content S2