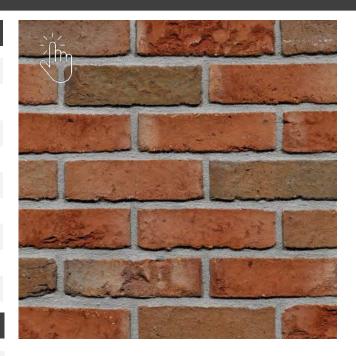

## **Product Technical Information Sheet**

| Wienerberger Code                | 11485010                           |
|----------------------------------|------------------------------------|
| Production Plant                 | De Volharding<br>(The Netherlands) |
| Manufacture                      | Waterstruck                        |
| Configuration                    | Frogged                            |
| Colour                           | Orange Multi                       |
| Appearance                       | Textured/Creased                   |
| Work Size (mm)                   | 215 x 102.5 x 65                   |
| Pack Quantity                    | 632 No.                            |
| Individual Dry Brick Weight (Kg) | 2.5                                |