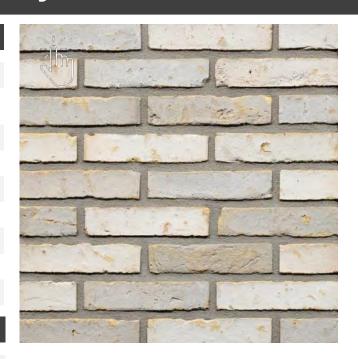

## **Mystic Falls**

## **Product Technical Information Sheet**

| 1 Todast Toomisa information Shoot |                                    |  |
|------------------------------------|------------------------------------|--|
|                                    |                                    |  |
| Wienerberger Code                  | 11488410                           |  |
| Production Plant                   | De Volharding<br>(The Netherlands) |  |
| Manufacture                        | Waterstruck                        |  |
| Configuration                      | Frogged                            |  |
| Colour                             | Grey Multi                         |  |
| Appearance                         | Textured/Creased                   |  |
| Work Size (mm)                     | 215 x 102.5 x 65                   |  |
| Pack Quantity                      | 632 No.                            |  |
| Individual Dry Brick Weight (Kg)   | 2.45                               |  |
|                                    |                                    |  |