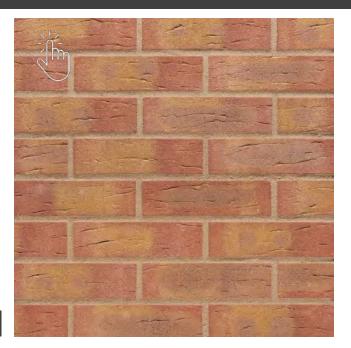

## Maple Red Multi

#### **Product Technical Information Sheet**

| Wienerberger Code                | 24324050         |
|----------------------------------|------------------|
| Production Plant                 | Waresley         |
| Manufacture                      | Extruded/Wirecut |
| Configuration                    | Perforated       |
| Colour                           | Red Multi        |
| Appearance                       | Rolled           |
| Work Size (mm)                   | 215 x 102.5 x 65 |
| Pack Quantity                    | 500 No.          |
| Individual Dry Brick Weight (kg) | 2.0              |