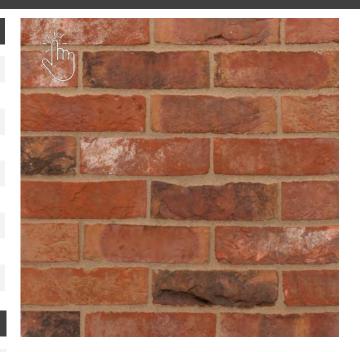

## **Athena Blend**

## **Product Technical Information Sheet**

| Wienerberger Code                | 12100211               |
|----------------------------------|------------------------|
| Production Plant                 | Beerse (Belgium)       |
| Manufacture                      | Soft Mud Moulded Stock |
| Configuration                    | Frogged                |
| Colour                           | Red Multi              |
| Appearance                       | Creased                |
| Work Size (mm)                   | 215 x 102.5 x 65       |
| Pack Quantity                    | 528 No.                |
| Individual Dry Brick Weight (kg) | 2.4                    |

## **Technical Properties to BS EN 771-1**

| Size Tolerance (Mean/Range)                                                          | T1/R1             |
|--------------------------------------------------------------------------------------|-------------------|
| Gross Dry Density (kg/m³/Tolerance)                                                  | 1650 (D1)         |
| Compressive Strength (N/mm²)                                                         | ≥12               |
| Thermal Conductivity (W/(m·K)) $\lambda_{10,dry,unit}$ value (EN 1745 tabulated: S1) | P=90% 0.69        |
| Durability Designation                                                               | F2                |
| Water Absorption (%)                                                                 | ≤15               |
| Initial Rate of Water Absorption (kg/(m²·min))                                       | Min. 1.0 Max. 5.0 |
| Active Soluble Salts                                                                 | S2                |
| Reaction to Fire                                                                     | Class A1          |