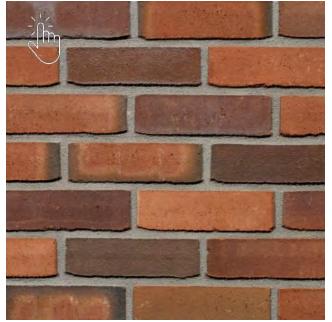

## **Product Technical Information Sheet**

| Wienerberger Code                | 11139927              |
|----------------------------------|-----------------------|
| Production Plant                 | Haaften (Netherlands) |
| Manufacture                      | Waterstruck           |
| Configuration                    | Frogged               |
| Colour                           | Red Multi             |
| Appearance                       | Waterstruck           |
| Work Size (mm)                   | 215 x 102.5 x 65      |
| Pack Quantity                    | 624 No.               |
| Individual Dry Brick Weight (kg) | 2.7                   |