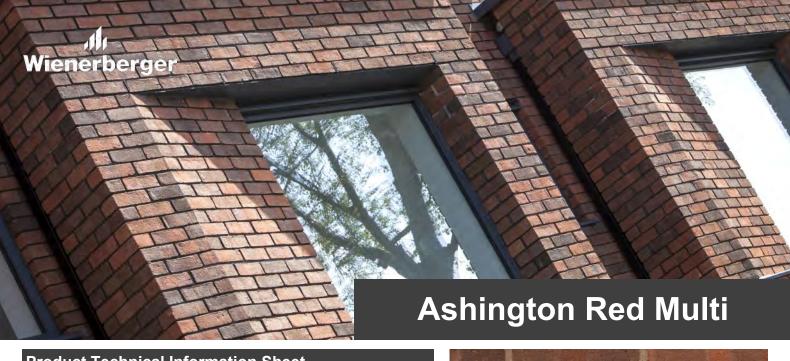

## **Product Technical Information Sheet**

| Wienerberger Code                | 24240070               |
|----------------------------------|------------------------|
| Production Plant                 | Todhills               |
| Manufacture                      | Soft Mud Moulded Stock |
| Configuration                    | Frogged                |
| Colour                           | Red Multi              |
| Appearance                       | Flat                   |
| Work Size (mm)                   | 215 x 102.5 x 65       |
| Pack Quantity                    | 500 No.                |
| Individual Dry Brick Weight (kg) | 2.3                    |
|                                  |                        |