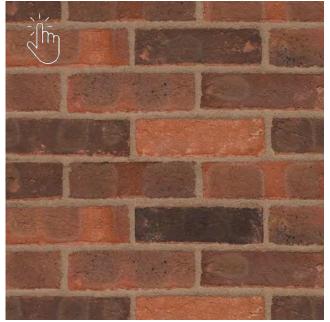

## **Product Technical Information Sheet**

| Wienerberger Code                | 24240070               |
|----------------------------------|------------------------|
| Production Plant                 | Todhills               |
| Manufacture                      | Soft Mud Moulded Stock |
| Configuration                    | Frogged                |
| Colour                           | Red Multi              |
| Appearance                       | Flat                   |
| Work Size (mm)                   | 215 x 102.5 x 65       |
| Pack Quantity                    | 500 No.                |
| Individual Dry Brick Weight (kg) | 2.3                    |
|                                  |                        |