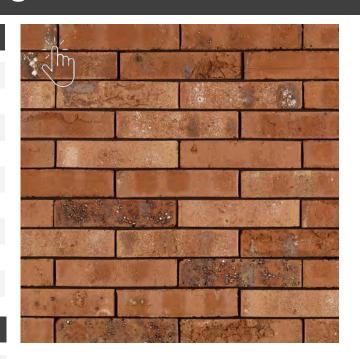

## **Product Technical Information Sheet**

| Wienerberger Code                | 12760310            |
|----------------------------------|---------------------|
| Production Plant                 | Kortemark (Belgium) |
| Manufacture                      | Extruded/Wirecut    |
| Configuration                    | Perforated          |
| Colour                           | Red Multi           |
| Appearance                       | Rusticated          |
| Work Size (mm)                   | 215 x 102.5 x 65    |
| Pack Quantity                    | 620 No.             |
| Individual Dry Brick Weight (kg) | 3.1                 |