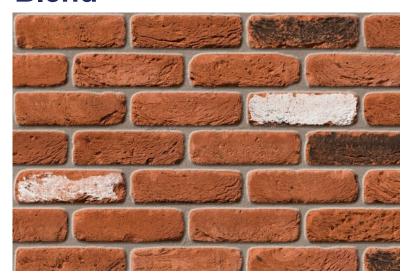

## Ramian Red Stock

## **Blend**

|       | roduct |           |      |            |            |       |
|-------|--------|-----------|------|------------|------------|-------|
| H P J | 600    | IIII ASSI | 17.7 | 0 10 0     | A Lot Line |       |
|       | Fala   | 101011    |      | ~ / III II | 11 ( - 1 1 | rall. |

lbstock Code: 3613

Type: Stock

Facing Description: Sandcreased

Dry Brick Weight (kg): 2.2kg

Pack Quantity: 500

Packaging (standard): Banded (plastic And Shrinkwrapped)

Factory: Ravenhead