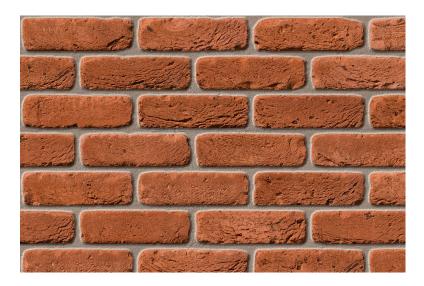

## **Ramian Red Stock**

## **Product Information**

lbstock Code: 3616

Type: Stock

Facing Description: Sandcreased

Dry Brick Weight (kg): 2.2kg

Pack Quantity: 500

Packaging (standard): Banded (plastic And Shrinkwrapped)

Factory: Ravenhead

## Technical Specification (to BS EN 771-1)

Brick Dimensions (L x W x H mm): 215x102x65

Size Tolerances Mean & Range: T2 R1

Configuration: Single Frog

Voids (%): 8-13%

Compressive Strength (N/mm²): 20

Active Soluble Salts: S2