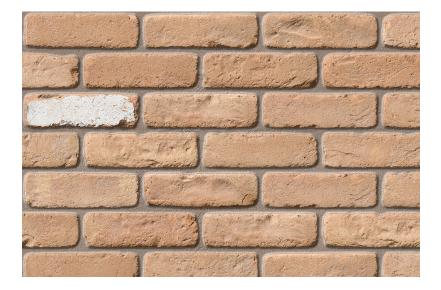

## **Ramian Buff Multi**

## Stock

| Product Information                                                 |                                   |
|---------------------------------------------------------------------|-----------------------------------|
| Ibstock Code:                                                       | 3611                              |
| Туре:                                                               | Stock                             |
| Facing Description:                                                 | Sandcreased                       |
| Dry Brick Weight (kg):                                              | 2kg                               |
| Pack Quantity:                                                      | 430                               |
| Packaging (standard):                                               | Banded(plastic And Shrinkwrapped) |
| Factory:                                                            | Ravenhead                         |
| Technical Specification (to BS EN 771-1)                            |                                   |
| Brick Dimensions (L x W x H mm):                                    | 215x102x65                        |
| Size Tolerances Mean & Range:                                       | T2 R1                             |
| Configuration:                                                      | Single Frog                       |
| Voids (%):                                                          | 8-13%                             |
| Compressive Strength (N/mm <sup>2</sup> ):                          | 20                                |
| Active Soluble Salts:                                               | S2                                |
| Water Absorption (% weight):                                        | 20                                |
| Durability:                                                         | F2                                |
| Gross Dry Density (Sound Insulation) (Kg/m <sup>3</sup> ):          | 1400                              |
| Equivalent Thermal Conductivity "K" value 5% Exposed:               | Refer to Ibstock                  |
| Initial Rate of Absorption (Suction Rate) (Kg/m <sup>2</sup> /min): | Refer to Ibstock                  |
| EAN:                                                                | 5036335113738                     |
|                                                                     |                                   |