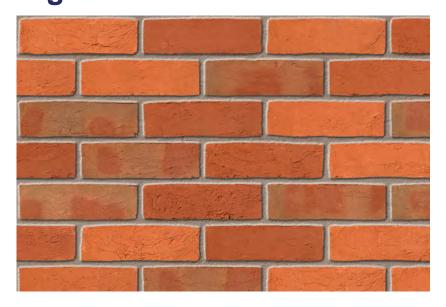

## Kingston Handmade Light Red Multi

## Product Information

lbstock Code: 4356

Type:

Facing Description: Sandcreased

Dry Brick Weight (kg): 2.9kg
Pack Quantity: 476

Packaging (standard): Shrinkwrapped On Pallets(wood)

Factory: Swanage

## Technical Specification (to BS EN 771-1)

Brick Dimensions (L x W x H mm): 215x102x65

Size Tolerances Mean & Range: T1 R1

Configuration: Single Frog

Voids (%): 7-12

Compressive Strength (N/mm²): 15

Active Soluble Salts: S2