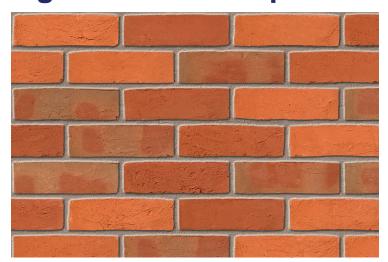

## Kingston Handmade Light Red Multi Imperial

| Ibstock Code:          | 4356        |
|------------------------|-------------|
| Type:                  |             |
| Facing Description:    | Sandcreased |
| Dry Brick Weight (kg): | 2.9kg       |