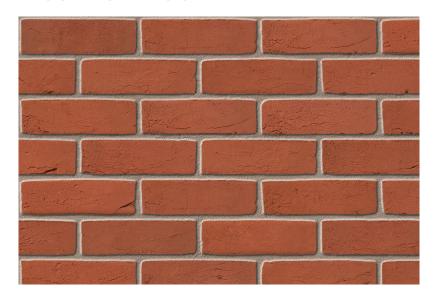

## **Kingston Handmade**

## **Heather Red**

|     | σп    | ıct | FAT. | 7 6 1 7   | 0.0 | -7.3   |       | $\overline{}$ |
|-----|-------|-----|------|-----------|-----|--------|-------|---------------|
| rer | 0 [ 1 |     |      | T o l III | HIL | 2 I II | ( o ) |               |

Ibstock Code: 4355

Type:

Facing Description: Sandcreased

Dry Brick Weight (kg): 2.9kg
Pack Quantity: 476

Packaging (standard): Shrinkwrapped On Pallets(wood)

Factory: Swanage