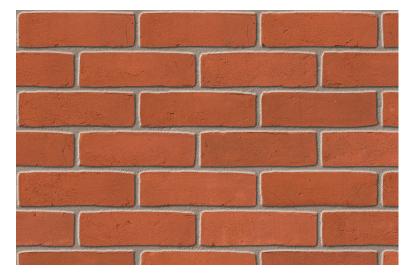

## **Kingston Handmade**

## **Heather Red Imperial**

## **Product Information**

lbstock Code: 4355

Type:

Facing Description: Sandcreased

Dry Brick Weight (kg): 2.9kg
Pack Quantity: 420

Packaging (standard): Shrinkwrapped On Pallets(wood)

Factory: Swanage