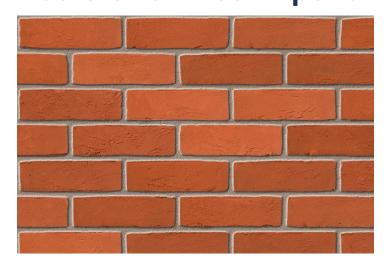

## Kingston Handmade Restoration Red Imperial

| Product Information                                        |                                |
|------------------------------------------------------------|--------------------------------|
| Ibstock Code:                                              | 4354                           |
| Туре:                                                      |                                |
| Facing Description:                                        | Sandcreased                    |
| Dry Brick Weight (kg):                                     | 2.9kg                          |
| Pack Quantity:                                             | 420                            |
| Packaging (standard):                                      | Shrinkwrapped On Pallets(wood) |
| Factory:                                                   | Swanage                        |
| Technical Specification (to BS EN 771-1)                   |                                |
| Brick Dimensions (L x W x H mm):                           | 228x109x68                     |
| Size Tolerances Mean & Range:                              | T1 R1                          |
| Configuration:                                             | Single Frog                    |
| Voids (%):                                                 | 7-12                           |
| Compressive Strength (N/mm <sup>2</sup> ):                 | 15                             |
| Active Soluble Salts:                                      | S2                             |
| Water Absorption (% weight):                               | 13                             |
| Durability:                                                | F2                             |
| Gross Dry Density (Sound Insulation) (Kg/m <sup>3</sup> ): | 1650                           |
| Equivalent Thermal Conductivity "K" value 5% Exposed:      | Refer to Ibstock               |
| Initial Rate of Absorption (Suction Rate) (Kg/m²/min):     | Refer to Ibstock               |
| EAN:                                                       | 5036335044735                  |