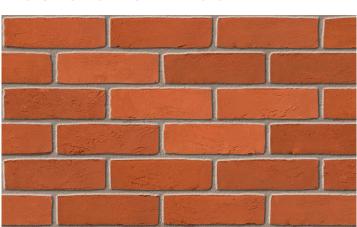

## **Kingston Handmade**

## **Restoration Red**

Product Information

Ibstock Code:

| Type:                                                  |                                |
|--------------------------------------------------------|--------------------------------|
| Facing Description:                                    | Sandcreased                    |
| Dry Brick Weight (kg):                                 | 2.9kg                          |
| Pack Quantity:                                         | 476                            |
| Packaging (standard):                                  | Shrinkwrapped On Pallets(wood) |
| Factory:                                               | Swanage                        |
| Technical Specification (to BS EN 771-1)               |                                |
| Brick Dimensions (L x W x H mm):                       | 215x102x65                     |
| Size Tolerances Mean & Range:                          | T1 R1                          |
| Configuration:                                         | Single Frog                    |
| Voids (%):                                             | 7-12                           |
| Compressive Strength (N/mm²):                          | 15                             |
| Active Soluble Salts:                                  | S2                             |
| Water Absorption (% weight):                           | 13                             |
| Durability:                                            | F2                             |
| Gross Dry Density (Sound Insulation) (Kg/m³):          | 1650                           |
| Equivalent Thermal Conductivity "K" value 5% Exposed:  | Refer to Ibstock               |
| Initial Rate of Absorption (Suction Rate) (Kg/m²/min): | Refer to Ibstock               |
| EAN:                                                   | 5036335195895                  |