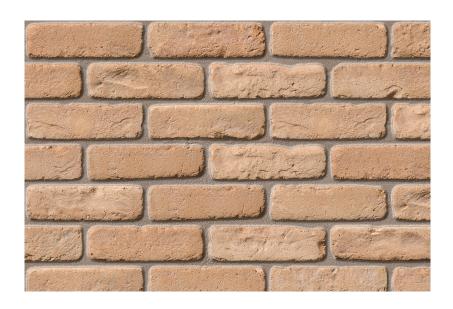

## **Ramian Buff Stock**

## **Product Information**

lbstock Code: 3612

Type: Stock

Facing Description: Sandcreased

Dry Brick Weight (kg): 2kg
Pack Quantity: 430

Packaging (standard): Banded(plastic And Shrinkwrapped)

Factory: Ravenhead