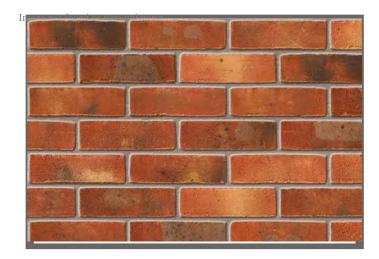

## Leicester Autumn

## Multi

| Product | Information |
|---------|-------------|
|         |             |

Ibstock Code: 4937

Type: Stock

Facing Description: Sandfaced

Dry Brick Weight (kg): 2.2kg

Pack Quantity: 500

Packaging (standard): Banded (plastic) & Shrinkwrapped