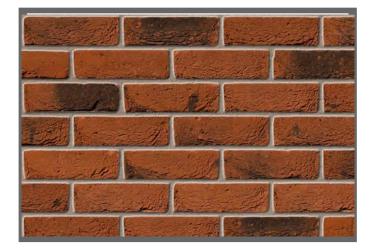

## Ivanhoe Antique

| Product Information                                                 |                                   |
|---------------------------------------------------------------------|-----------------------------------|
| Ibstock Code:                                                       | 0060                              |
| Туре:                                                               | Stock                             |
| Facing Description:                                                 | Sandcreased                       |
| Dry Brick Weight (kg):                                              | 2.1kg                             |
| Pack Quantity:                                                      | 430                               |
| Packaging (standard):                                               | Banded (plastic) & Stretchwrapped |
| Factory:                                                            | Leicester                         |
| Technical Specification (to BS EN 771-1)                            |                                   |
| Brick Dimensions (L x W x H mm):                                    | 215x102x65                        |
| Size Tolerances Mean & Range:                                       | T2 R1                             |
| Configuration:                                                      | Single Frog                       |
| Voids (%):                                                          | 8-13                              |
| Compressive Strength (N/mm <sup>2</sup> ):                          | 20                                |
| Active Soluble Salts:                                               | S2                                |
| Water Absorption (% weight):                                        | 19                                |
| Durability:                                                         | F2                                |
| Gross Dry Density (Sound Insulation) (Kg/m <sup>3</sup> ):          | 1530                              |
| Equivalent Thermal Conductivity "K" value 5% Exposed:               | Refer to Ibstock                  |
| Initial Rate of Absorption (Suction Rate) (Kg/m <sup>2</sup> /min): | Refer to Ibstock                  |
| EAN:                                                                | 5036335036556                     |