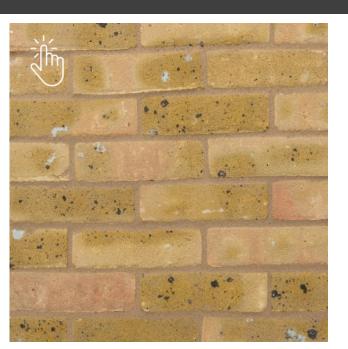

# **Smeed Dean Docklands Yellow Multi**

### **Product Technical Information Sheet**

| Wienerberger Code                | 24230230               |
|----------------------------------|------------------------|
| Production Plant                 | Smeed Dean             |
| Manufacture                      | Soft Mud Moulded Stock |
| Configuration                    | Frogged                |
| Colour                           | Yellow Multi           |
| Appearance                       | Flat/Sanded            |
| Work Size (mm)                   | 215 x 102.5 x 65       |
| Pack Quantity                    | 500 No.                |
| Individual Dry Brick Weight (kg) | 2.0                    |