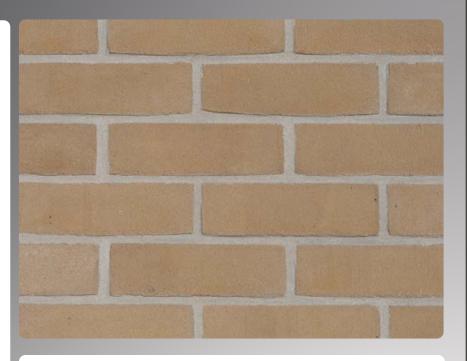

### TEXTURE, TYPE & COLOUR

Handmade facing bricks for interior and exterior use in decorative or construction walls.

Longthorpe Buff from the Vande Moortel factory. A yellow sanded facing brick—this solid moulded buff brick has some subtle shading creating a straightforward and orderly appearance.