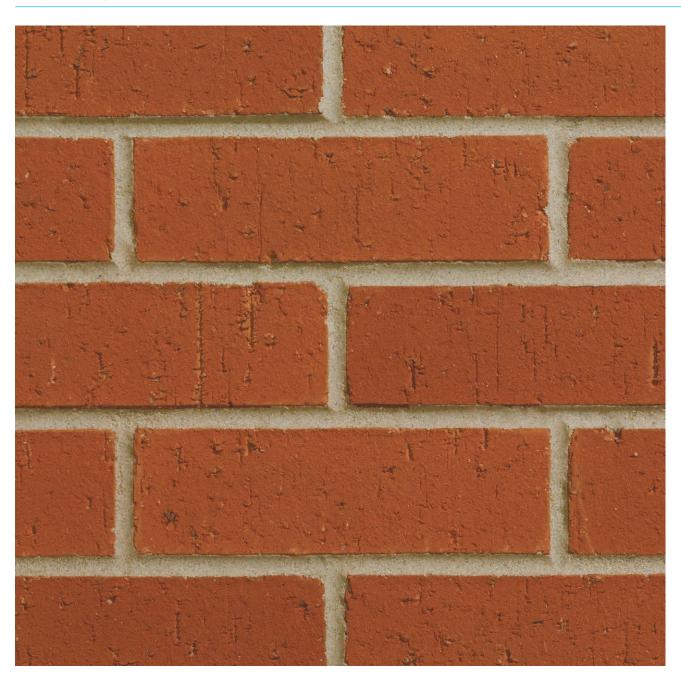

# YORKSHIRE RED BLEND



## Manufactured to BS EN 771-1

## **Brick type**

Category II, U, Clay Masonry Unit

## Standard work size

215 x 102.5 x 65mm

## **Dimensional tolerances**

Tolerance category: T2 Range category: R1

## **Compressive strength**

 $\geq 60 \text{N/mm}^2$ 

## Water absorption

≤ 8%

## **Durability**

F2

## **Active soluble salts content**

S2

## Configuration

Vertically Perforated 24-29% Voids

# Dry weight per brick

2.30kg

#### **Pack Size**

452

## **Factory**

Howley Park

#### EAN

5057595001191

#### SKU

SHOWYRB1600VO

**Sales** +44 (0) 330 1231017 **Technical** +44 (0) 330 1231018 **Email** bricks@forterra.co.uk Disclaimer: The reproduction of colours and textures is only as accurate as the printing process will allow. Photographic samples should be used when shortlisting