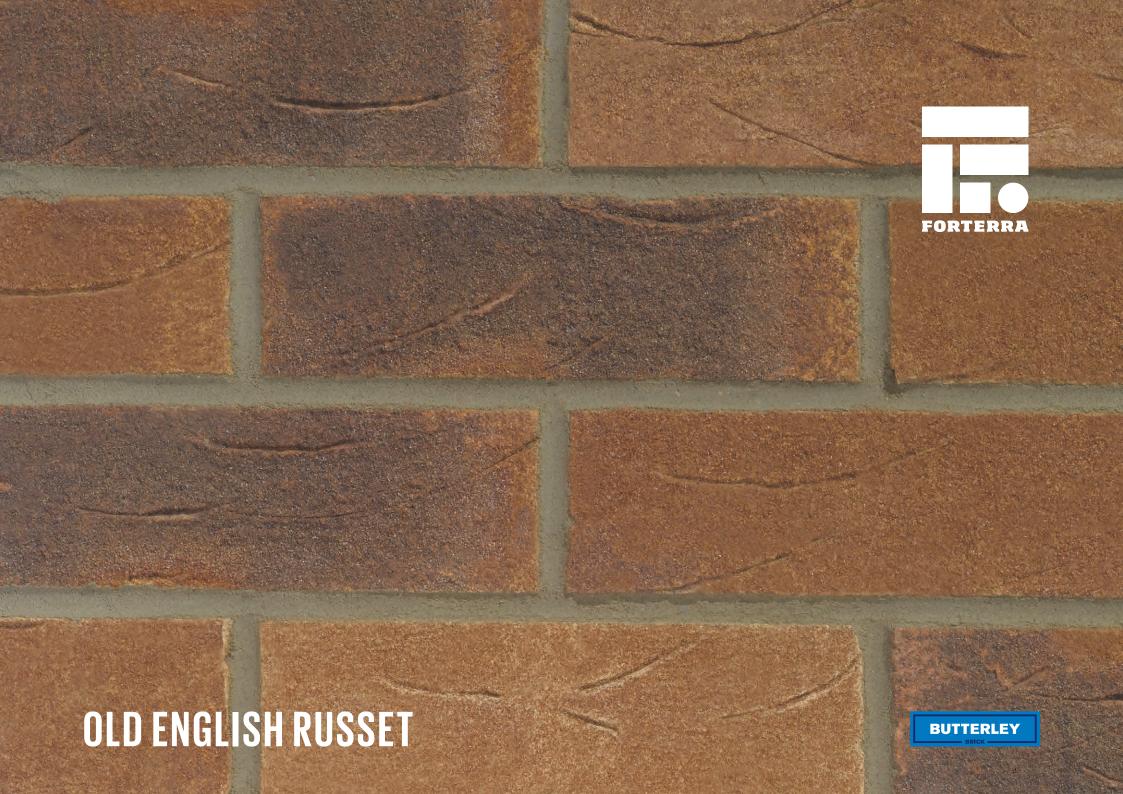

## **OLD ENGLISH RUSSET**

Manufactured to BS EN 771-1

**Brick type** 

Category II, U, Clay Masonry Unit

Standard work size

215 x 102.5 x 65mm

**Dimensional tolerances** 

Tolerance category: T2 Range category: R1