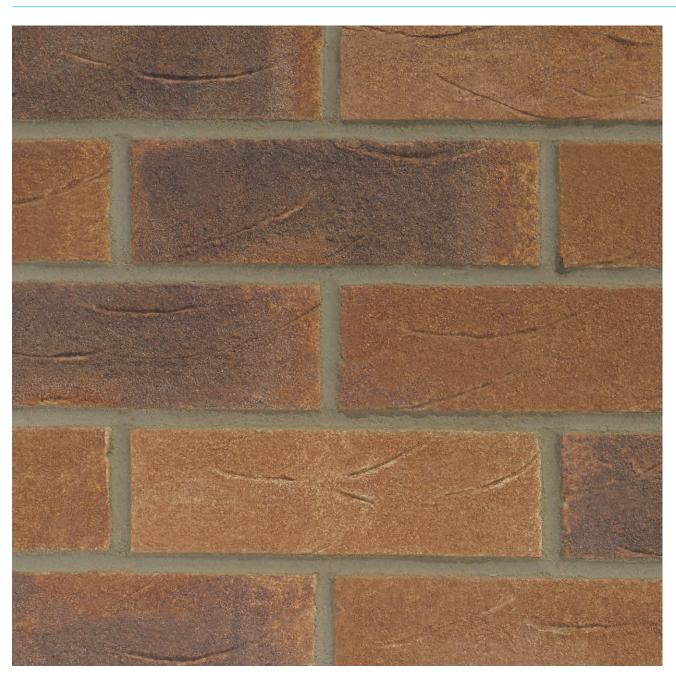

## **OLD ENGLISH RUSSET**

Manufactured to BS EN 771-1

**Brick type** 

Category II, U, Clay Masonry Unit

Standard work size

215 x 102.5 x 65mm

**Dimensional tolerances** 

Tolerance category: T2 Range category: R1