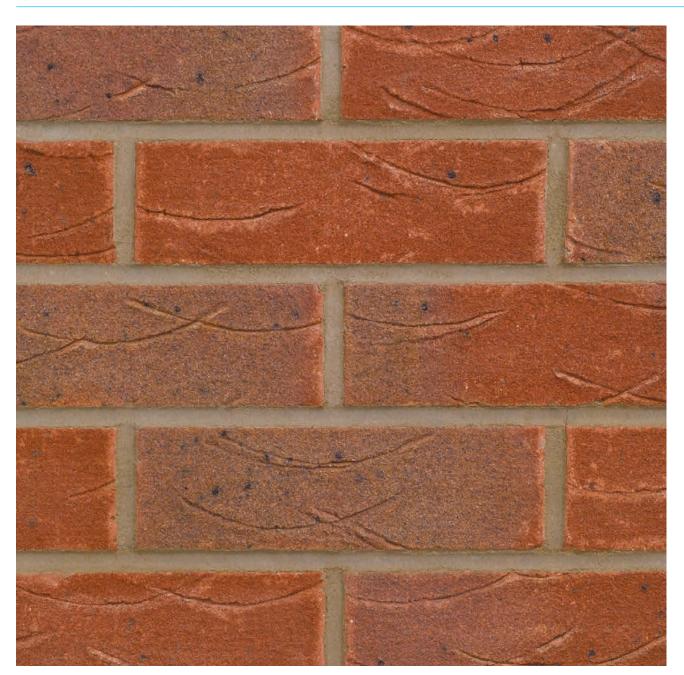

## **OLD ENGLISH BRINDLED RED**

Manufactured to BS EN 771-1

**Brick type** 

Category II, U, Clay Masonry Unit

Standard work size

215 x 102.5 x 65mm

**Dimensional tolerances** 

Tolerance category: T2 Range category: R1