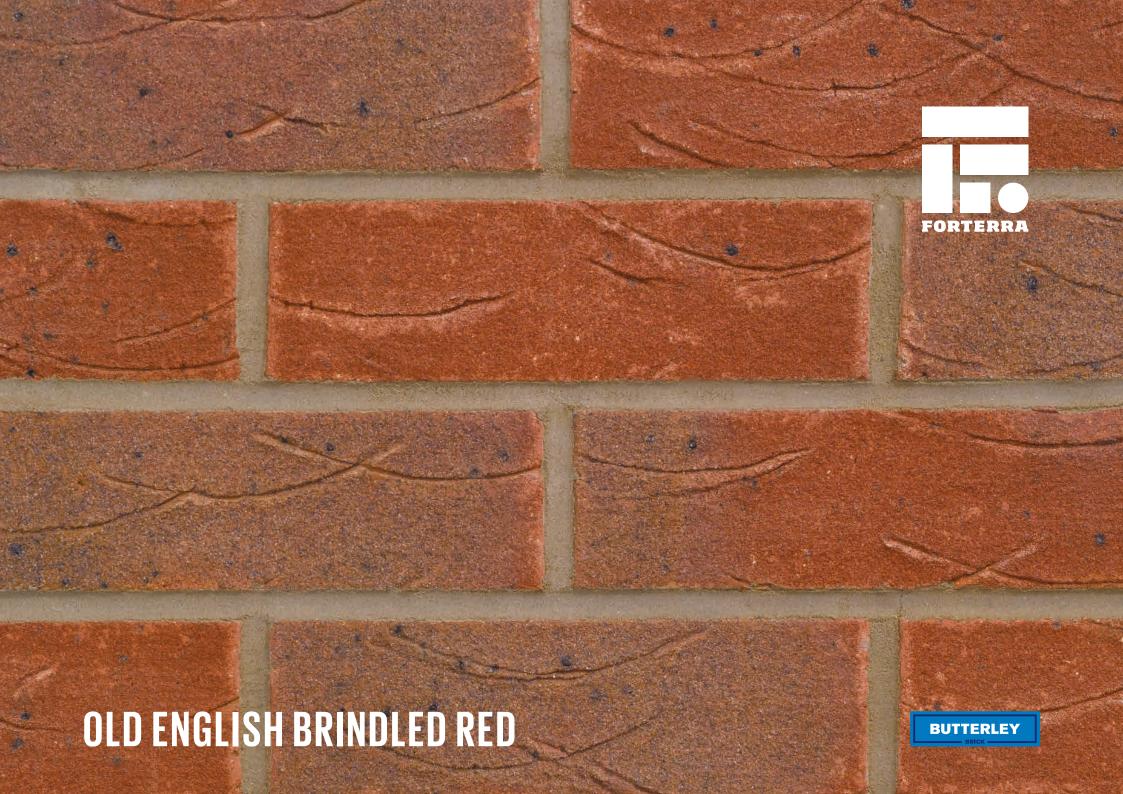

## **OLD ENGLISH BRINDLED RED**

Manufactured to BS EN 771-1

**Brick type** 

Category II, U, Clay Masonry Unit

Standard work size

215 x 102.5 x 65mm

**Dimensional tolerances** 

Tolerance category: T2 Range category: R1