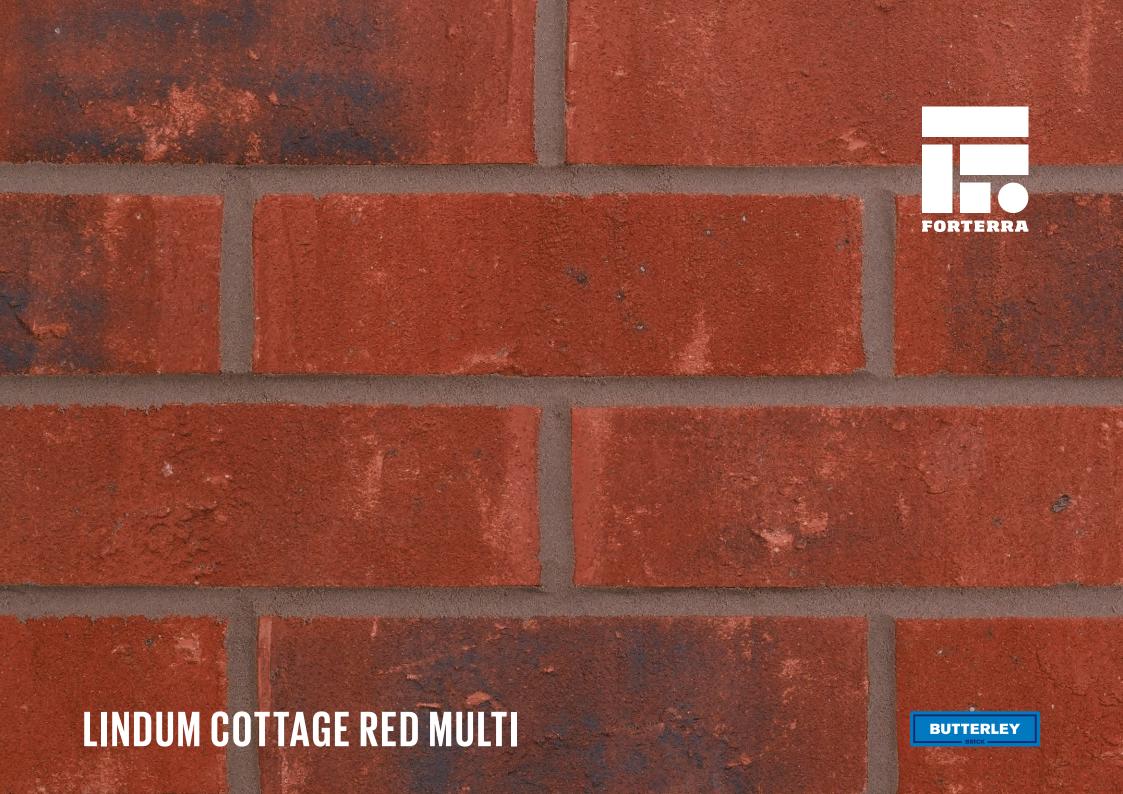

# LINDUM COTTAGE RED MULTI



## Manufactured to BS EN 771-1

## **Brick type**

Category II, U, Clay Masonry Unit

## Standard work size

215 x 102.5 x 65mm

## **Dimensional tolerances**

Tolerance category: T2 Range category: R1

# **Compressive strength**

 $\geq 35 \text{N/mm}^2$ 

# Water absorption

≤ 14%

## **Durability**

F2

# **Active soluble salts content**

S2

# Configuration

Vertically Perforated 13-25% Voids

# Dry weight per brick

2.05kg

#### Pack size

495

### **Factory**

Kirton

### EAN

5057595001726

### SKU

SKIRLCR1600VO

**Sales** +44 (0) 330 1231017 **Technical** +44 (0) 330 1231018 **Email** bricks@forterra.co.uk Disclaimer: The reproduction of colours and textures is only as accurate as the printing process will allow. Photographic samples should be used