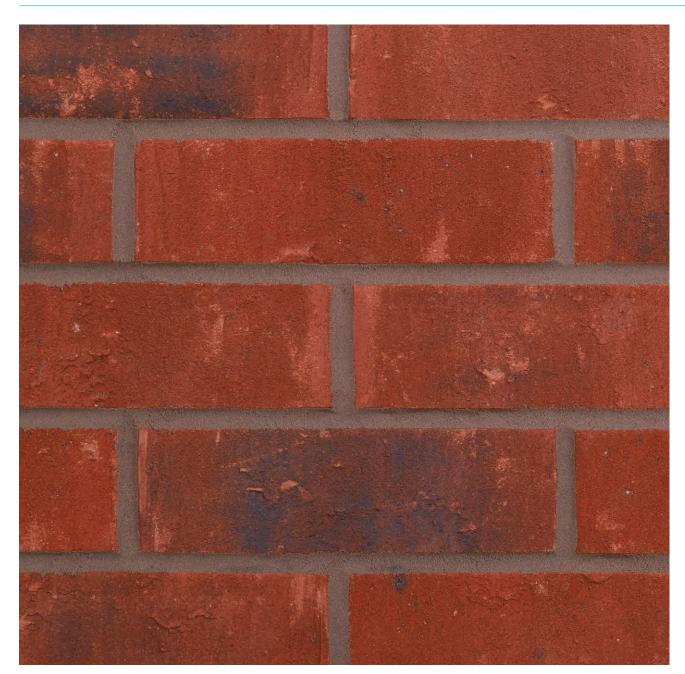

# LINDUM COTTAGE RED MULTI



## Manufactured to BS EN 771-1

## **Brick type**

Category II, U, Clay Masonry Unit

## Standard work size

215 x 102.5 x 65mm

## **Dimensional tolerances**

Tolerance category: T2 Range category: R1

# **Compressive strength**

 $\geq 35 \text{N/mm}^2$ 

# Water absorption

≤ 14%

## **Durability**

F2

# **Active soluble salts content**

S2

# Configuration

Vertically Perforated 13-25% Voids

# Dry weight per brick

2.05kg

#### Pack size

495

### **Factory**

Kirton

### EAN

5057595001726

### SKU

SKIRLCR1600VO

**Sales** +44 (0) 330 1231017 **Technical** +44 (0) 330 1231018 **Email** bricks@forterra.co.uk Disclaimer: The reproduction of colours and textures is only as accurate as the printing process will allow. Photographic samples should be used when shortlisting products but